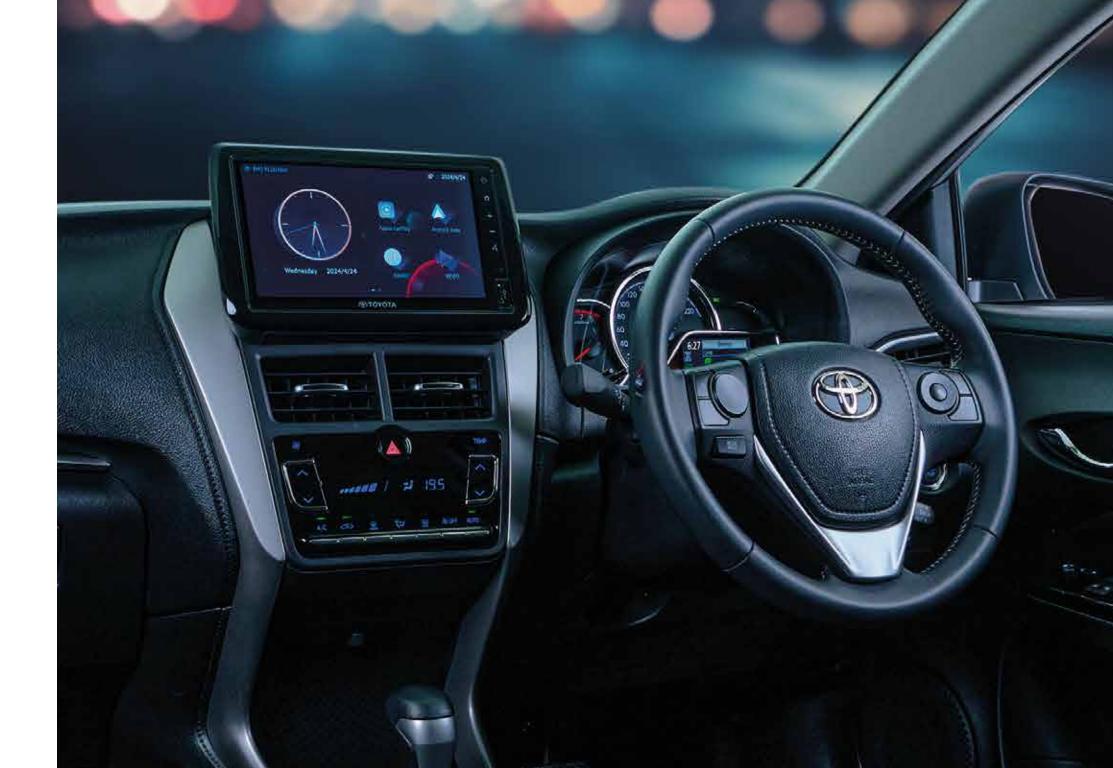

**EFFICIENT CRUISE CONTROL** 

**AUDIO & PHONE CONTROL SWITCHES** 

SMOOTH LEATHER STEERING WHEEL

MID CONTROL SWITCHES

Enjoy seamless connectivity with Apple CarPlay and Android Auto, complemented by the sleek black interior and premium PU stitch cover material, enhancing both style and comfort for a luxurious driving experience.

9" FLOATING DISPLAY WITH APPLE CARPLAY AND ANDROID AUTO

**LUXURIOUS BLACK INTERIOR** 

SUPERIOR PU WITH STITCH SEAT COVER MATERIAL

**6 ADVANCED SPEAKERS** 

Explore the interior convenience with ample storage options, including the console box, cupholders and glove box, while the spacious luggage tray ensures sufficient room for all your belongings, making every journey smooth and organized.