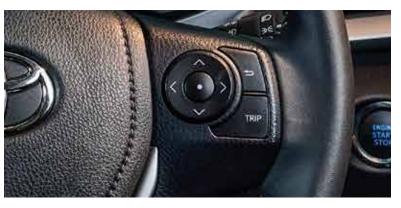

**PUSH START** 

**ECO MODE & SPORTS MODE** 

**AUTO AC WITH CLIMATE CONTROL** 

All-new Toyota Yaris, prioritizing comfort above all, enhances every journey with cruise control, smooth leather steering wheel and easy to use steering wheel switches, ensuring effortless driving every time.

**EFFICIENT CRUISE CONTROL** 

**AUDIO & PHONE CONTROL SWITCHES** 

SMOOTH LEATHER STEERING WHEEL

MID CONTROL SWITCHES

Enjoy seamless connectivity with Apple CarPlay and Android Auto, complemented by the sleek black interior and premium PU stitch cover material, enhancing both style and comfort for a luxurious driving experience.