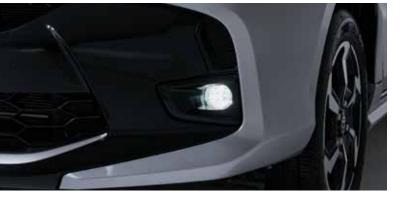

Illuminate your journey with bright LED lighting features, including hammerhead interlocked LED headlamps, Follow me home with auto cut, built-in Daytime Running Lights, and LED fog lamp bezel. Whether day or night, these advanced lighting features ensure clear vision and guide you confidently towards new adventures.

STYLISH HAMMERHEAD INTERLOCKED HEADLAMPS

FOLLOW ME HOME WITH AUTO CUT

**SLEEK BUILT-IN DAYTIME RUNNING LIGHTS** 

**LED FOG LAMP BEZEL** 

Make a bold statement with aesthetic front bumpers paired with an eye-catching radiator grill, stylish machine face alloy rims, and convenient retractable outside rear-view mirrors. These additions enhance the car's visual appeal and improve its functionality.