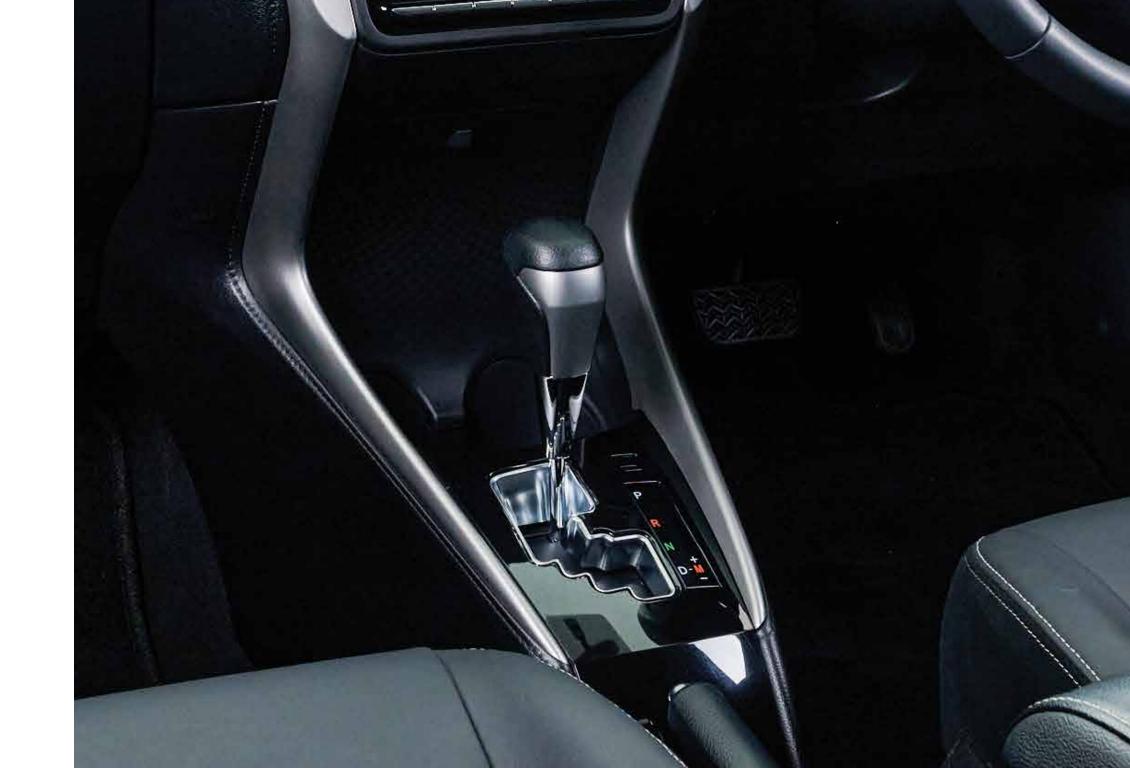

**PUSH START** 

**ECO MODE & SPORTS MODE** 

**AUTO AC WITH CLIMATE CONTROL** 

All-new Toyota Yaris, prioritizing comfort above all, enhances every journey with cruise control, smooth leather steering wheel and easy to use steering wheel switches, ensuring effortless driving every time.

**EFFICIENT CRUISE CONTROL** 

**AUDIO & PHONE CONTROL SWITCHES** 

SMOOTH LEATHER STEERING WHEEL

MID CONTROL SWITCHES

Enjoy seamless connectivity with Apple CarPlay and Android Auto, complemented by the sleek black interior and premium PU stitch cover material, enhancing both style and comfort for a luxurious driving experience.