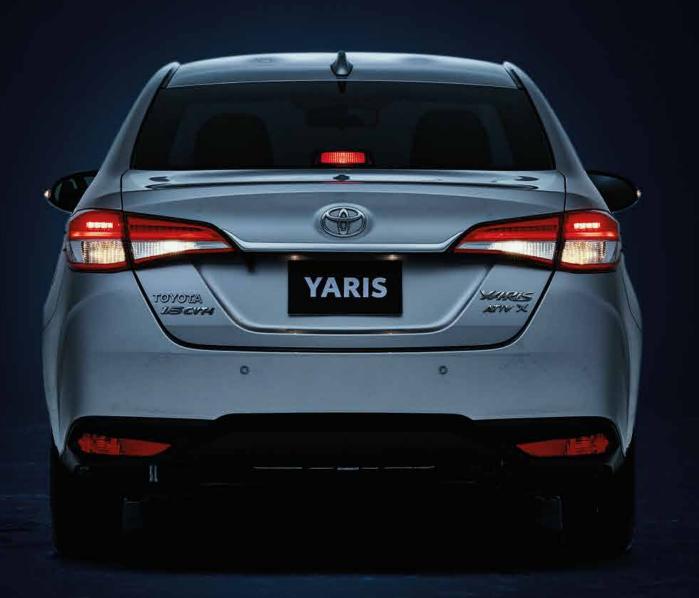

**DYNAMIC FRONT BUMPER & RADIATOR GRILL** 

STYLISH MACHINE FACE ALLOY RIMS

RETRACTABLE OUTSIDE REAR VIEW MIRRORS

Enhancing aerodynamics and aesthetics, the rear bumper with sharp gashes on both sides offers a sleek design and functionality, while the rear diffuser and lights provide striking illumination.

STYLISH REAR BUMPER

**REAR LIGHTS WITH LED LINE GUIDE** 

**REFINED REAR DIFFUSER** 

TRUNK CHROME GARNISH

Ride hassle-free with the Yaris, as we provide peace of mind with keyless smart entry, smart trunk button and shark fin antenna. With these features at your fingertips, experience effortless handling and seamless driving like never before.