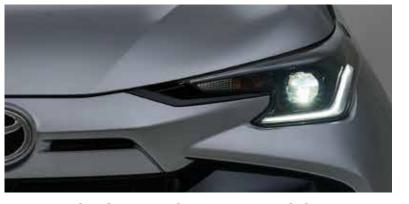

Illuminate your journey with bright LED lighting features, including hammerhead interlocked LED headlamps, Follow me home with auto cut, built-in Daytime Running Lights, and LED fog lamp bezel. Whether day or night, these advanced lighting features ensure clear vision and guide you confidently towards new adventures.

STYLISH HAMMERHEAD INTERLOCKED HEADLAMPS

FOLLOW ME HOME WITH AUTO CUT

**SLEEK BUILT-IN DAYTIME RUNNING LIGHTS** 

**LED FOG LAMP BEZEL** 

Make a bold statement with aesthetic front bumpers paired with an eye-catching radiator grill, stylish machine face alloy rims, and convenient retractable outside rear-view mirrors. These additions enhance the car's visual appeal and improve its functionality.