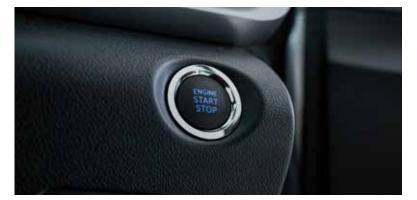

Throughout your journey, comfort is assured by the push-start ignition, multiple drive modes, and auto AC with climate control, offering personalized driving experiences to perfectly suit your preferences.

**PUSH START** 

**ECO MODE & SPORTS MODE** 

**AUTO AC WITH CLIMATE CONTROL** 

All-new Toyota Yaris, prioritizing comfort above all, enhances every journey with cruise control, smooth leather steering wheel and easy to use steering wheel switches, ensuring effortless driving every time.