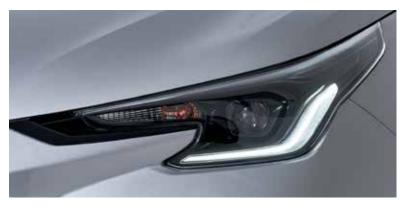

Illuminate your journey with bright LED lighting features, including hammerhead interlocked LED headlamps, Follow me home with auto cut, built-in Daytime Running Lights, and LED fog lamp bezel. Whether day or night, these advanced lighting features ensure clear vision and guide you confidently towards new adventures.

STYLISH HAMMERHEAD INTERLOCKED HEADLAMPS

FOLLOW ME HOME WITH AUTO CUT

**SLEEK BUILT-IN DAYTIME RUNNING LIGHTS** 

**LED FOG LAMP BEZEL** 

Make a bold statement with aesthetic front bumpers paired with an eye-catching radiator grill, stylish machine face alloy rims, and convenient retractable outside rear-view mirrors. These additions enhance the car's visual appeal and improve its functionality.