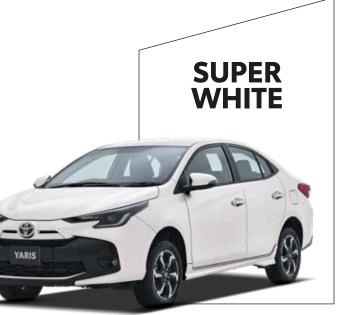

g style. The comprehensive safety suite sets a new standard, guaranteeing a secure and confident driving experience.





Experience peace of mind on the road with essential safety features including rear parking sensors, three airbags, ISOFIX child seat anchors, and a rear camera, providing comprehensive protection for you and your passengers.



**3 AIRBAGS** 



**ISOFIX** 



SHARP REAR CAMERA



**REAR PARKING SENSORS** 

Ensure a safe and confident drive with advanced safety features such as traction control, hill start assist, anti-lock braking system, and vehicle stability control, providing enhanced stability and control on various road conditions.



**VEHICLE STABILITY CONTROL** 



TRACTION CONTROL



**HILL START ASSIST** 



ANTI-LOCK BRAKING SYSTEM



# MAKE WAY FOR COLORS



















### MAKEWAY for the all new TOYOTA YARIS



| SPECIFICATIONS                                                                                                                                                                                                                                                                                                                                                                               |                         | 1.3L GLI MT      | 1.3L GLI CVT                                | 1.3L ATIV MT