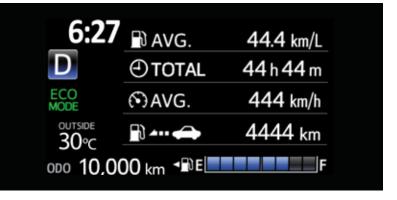

The MID system seamlessly integrates convenience into your driving experience, offering door open and close alerts, Eco wallet and fuel economy records, and comprehensive drive information at your fingertips.

Savings After Start

South Start

12345678

ODO 10,000 km

**DOOR OPEN & CLOSE ALERT** 

**ECO WALLET RECORD** 

**FUEL ECONOMY RECORD** 

**DRIVE INFO** 