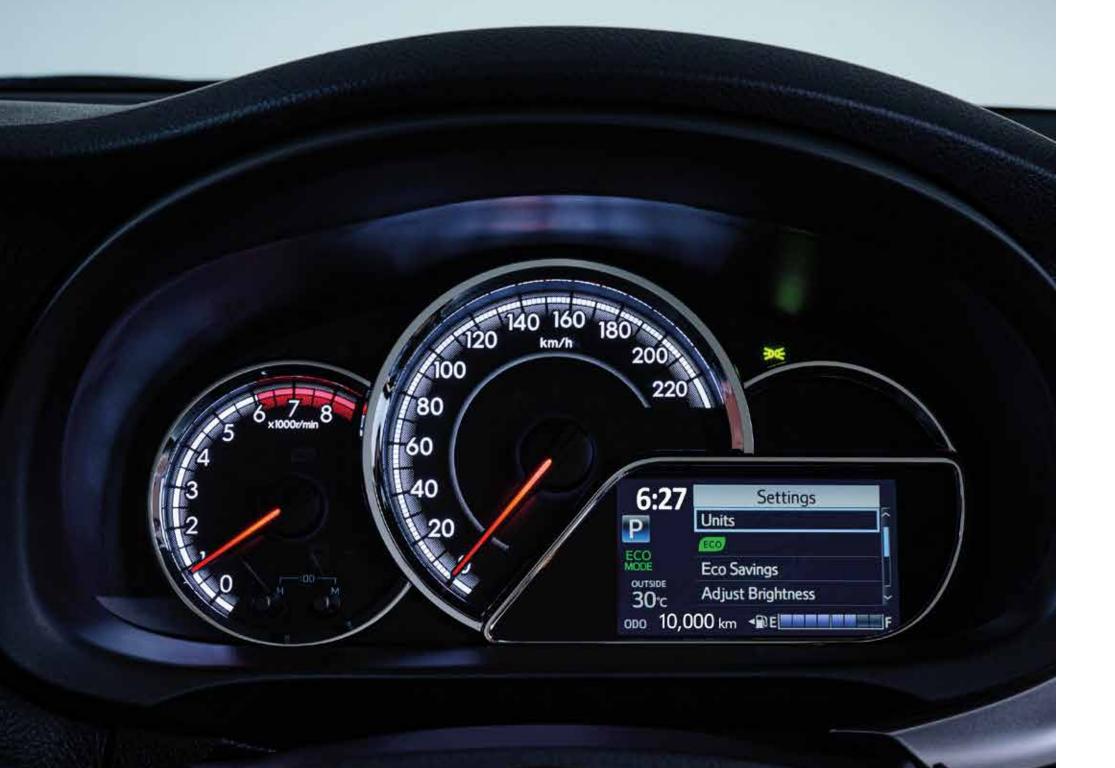

The MID system seamlessly integrates convenience into your driving experience, offering door open and close alerts, Eco wallet and fuel economy records, and comprehensive drive information at your fingertips.

Savings After Start

South Start

12345678

ODO 10,000 km

**DOOR OPEN & CLOSE ALERT** 

**ECO WALLET RECORD** 

**FUEL ECONOMY RECORD** 

**DRIVE INFO** 