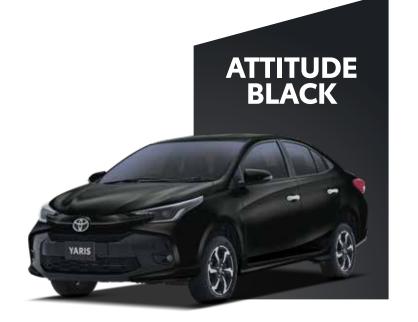

style. The comprehensive safety suite sets a new standard, guaranteeing a secure and confident driving experience.





Experience peace of mind on the road with essential safety features including rear parking sensors, three airbags, ISOFIX child seat anchors, and a rear camera, providing comprehensive protection for you and your passengers.



**3 AIRBAGS** 



**ISOFIX** 



SHARP REAR CAMERA



**REAR PARKING SENSORS** 

Ensure a safe and confident drive with advanced safety features such as traction control, hill start assist, anti-lock braking system, and vehicle stability control, providing enhanced stability and control on various road conditions.



**VEHICLE STABILITY CONTROL** 



TRACTION CONTROL



**HILL START ASSIST** 



ANTI-LOCK BRAKING SYSTEM



# MAKE WAY FOR COLORS



















### MAKEWAY for the all new TOYOTA YARIS



| SPECIFICATIONS                                                                                                                                                                                                                                                                                                                                                                               |                         | 1.3L GLI MT      | 1.3L GLI CVT                                | 1.3L ATIV MT