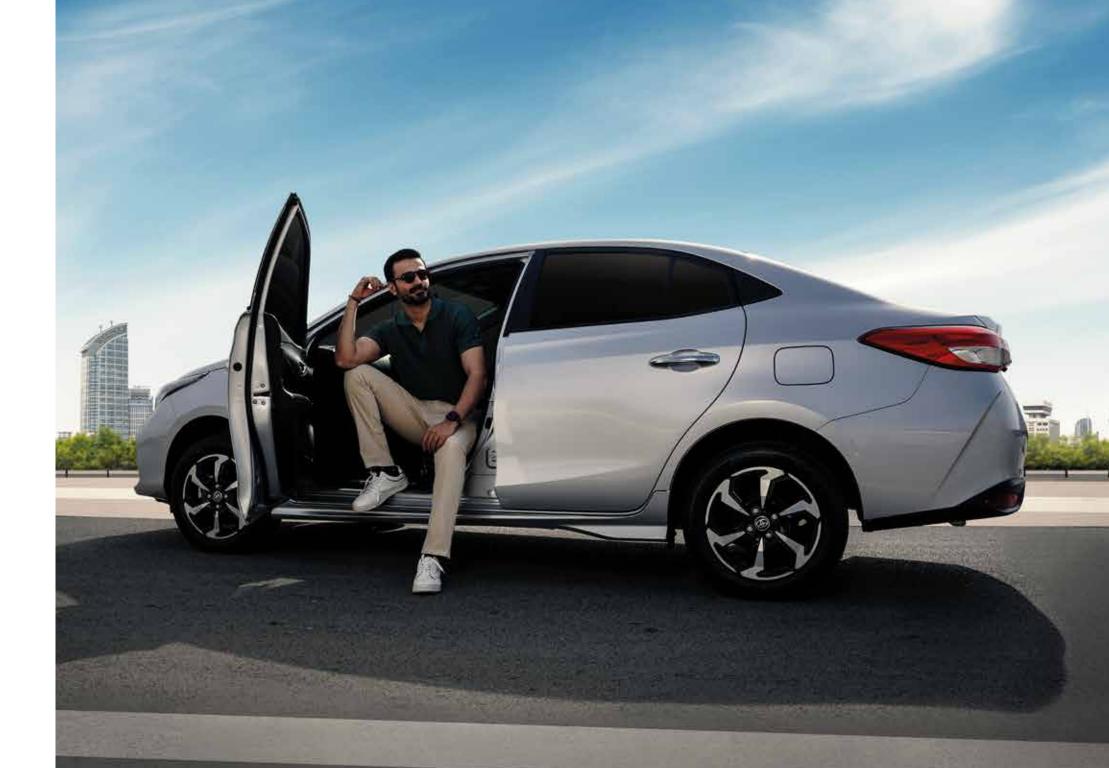

## MAKE VVAY FOR THE ALL-NEW TOYOTA YARIS

The all-new Toyota Yaris with its masterful blend of refined elegance and dynamic strength, is set to make waves in the sedan market. Its bold interlocked exterior and an integrated hammerhead upper design sets a stage for it to thrive. The seamless front-to-rear harmony not only enhances its impact, but also elevates its visual allure to new heights.

A rendition – a class apart, Yaris is all set to leave a lasting impression, and command all the attention. Its ready to assert its presence on the road, and all you can do is MAKE WAY for the all-new Toyota Yaris.