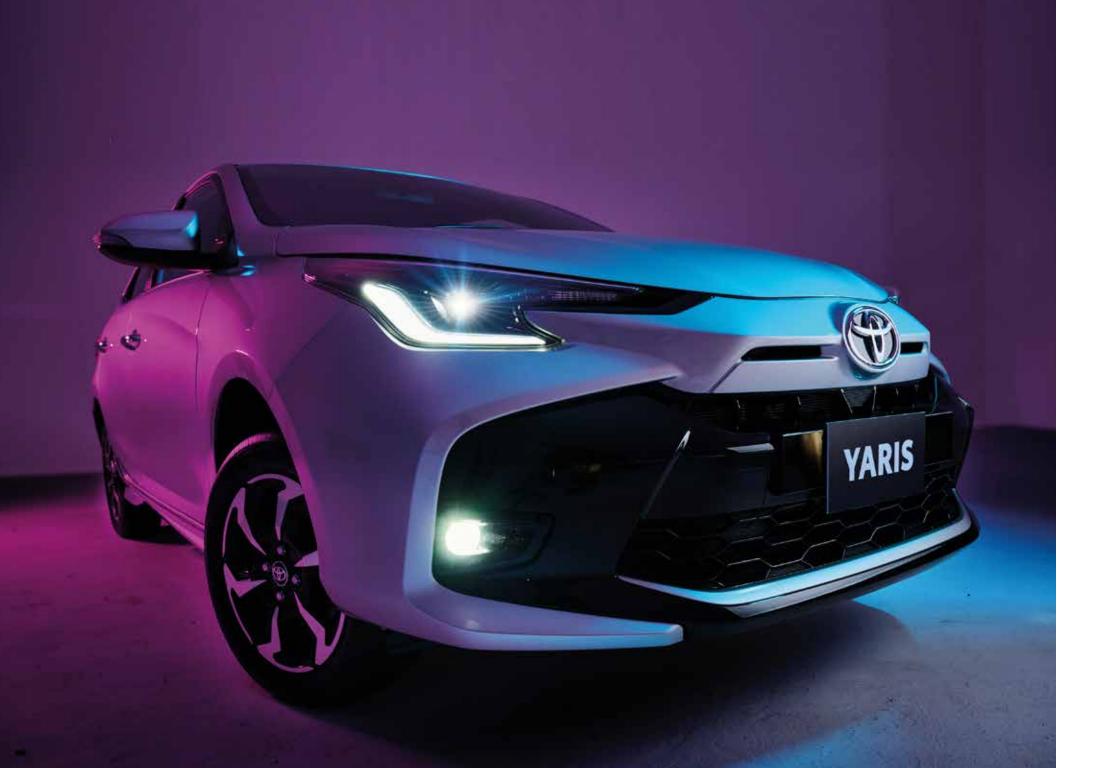

Illuminate your journey with bright LED lighting features, including hammerhead interlocked LED headlamps, Follow me home with auto cut, built-in Daytime Running Lights, and LED fog lamp bezel. Whether day or night, these advanced lighting features ensure clear vision and guide you confidently towards new adventures.

STYLISH HAMMERHEAD INTERLOCKED HEADLAMPS

FOLLOW ME HOME WITH AUTO CUT

**SLEEK BUILT-IN DAYTIME RUNNING LIGHTS** 

**LED FOG LAMP BEZEL** 

Make a bold statement with aesthetic front bumpers paired with an eye-catching radiator grill, stylish machine face alloy rims, and convenient retractable outside rear-view mirrors. These additions enhance the car's visual appeal and improve its functionality.