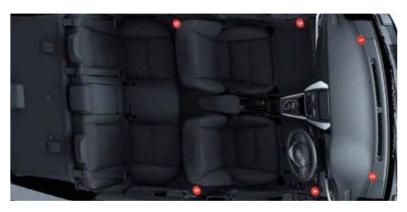

Experience peace of mind on the road with essential safety features including rear parking sensors, three airbags, ISOFIX child seat anchors, and a rear camera, providing comprehensive protection for you and your passengers.

**3 AIRBAGS** 

**ISOFIX** 

SHARP REAR CAMERA

**REAR PARKING SENSORS** 

Ensure a safe and confident drive with advanced safety features such as traction control, hill start assist, anti-lock braking system, and vehicle stability control, providing enhanced stability and control on various road conditions.