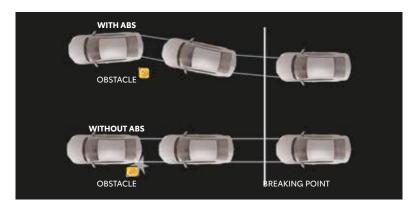

**VEHICLE STABILITY CONTROL** 

TRACTION CONTROL

**HILL START ASSIST** 

ANTI-LOCK BRAKING SYSTEM