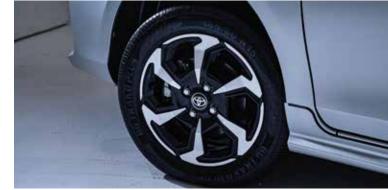

**DYNAMIC FRONT BUMPER & RADIATOR GRILL** 

STYLISH MACHINE FACE ALLOY RIMS

RETRACTABLE OUTSIDE REAR VIEW MIRRORS

Enhancing aerodynamics and aesthetics, the rear bumper with sharp gashes on both sides offers a sleek design and functionality, while the rear diffuser and lights provide striking illumination.