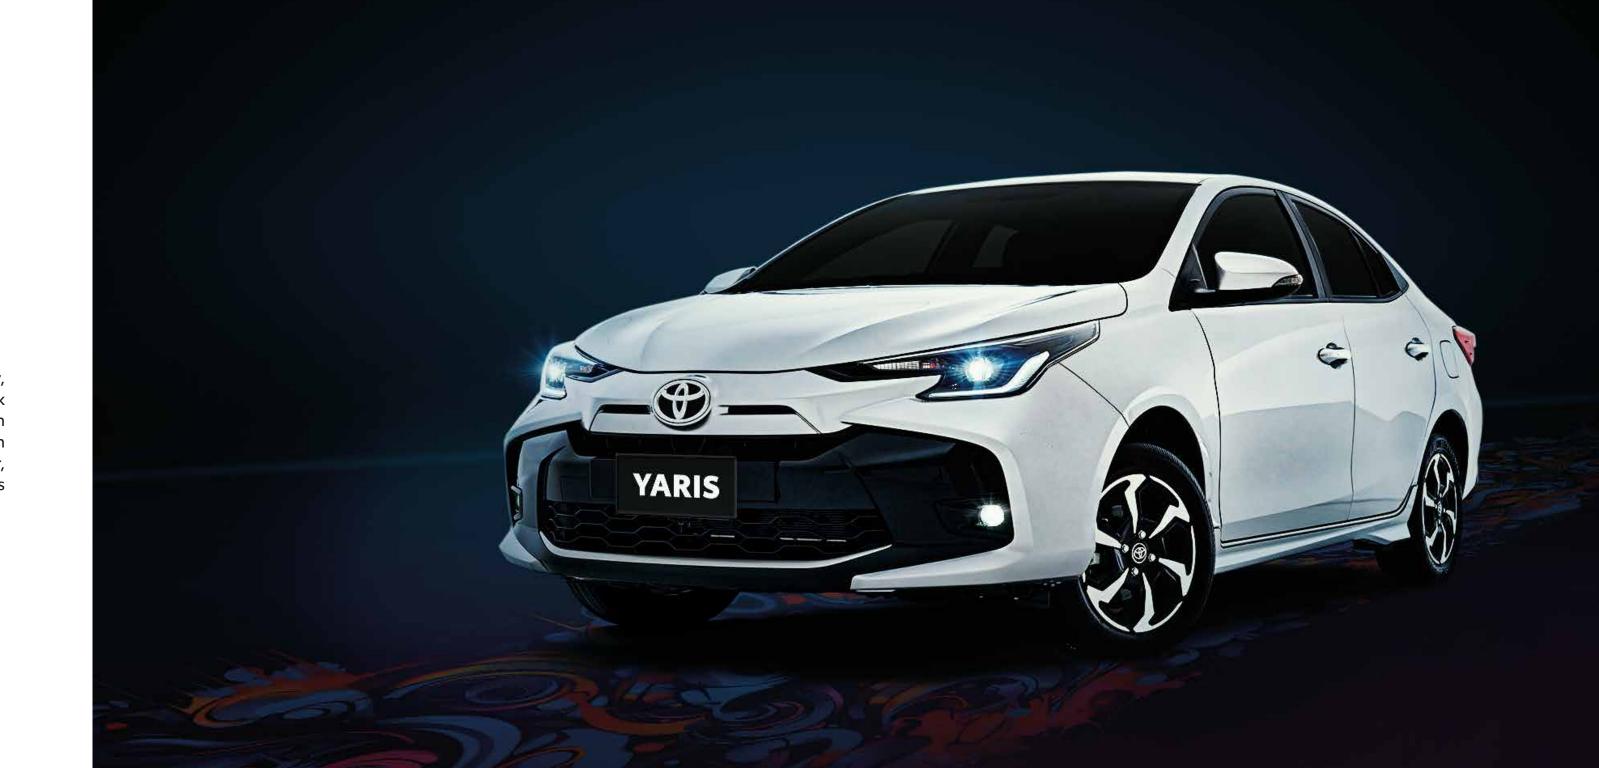

### MAKE WAY FOR STYLE

The exterior of the all-new Toyota Yaris exudes superiority, blending modern aesthetics with a powerful framework and elevated appearance. Its premium features and fresh look make a bold statement. The angled design, with interlocking sides and a sculpted trapezoidal center, creates a harmonious and striking 3D effect that allows Yaris to make a bold statement wherever it goes.

Illuminate your journey with bright LED lighting features, including hammerhead interlocked LED headlamps, Follow me home with auto cut, built-in Daytime Running Lights, and LED fog lamp bezel. Whether day or night, these advanced lighting features ensure clear vision and guide you confidently towards new adventures.