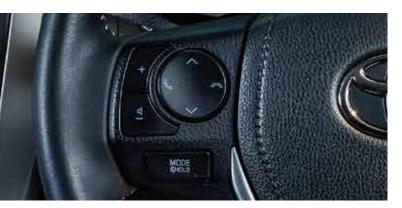

**EFFICIENT CRUISE CONTROL** 

**AUDIO & PHONE CONTROL SWITCHES** 

SMOOTH LEATHER STEERING WHEEL

MID CONTROL SWITCHES

Enjoy seamless connectivity with Apple CarPlay and Android Auto, complemented by the sleek black interior and premium PU stitch cover material, enhancing both style and comfort for a luxurious driving experience.