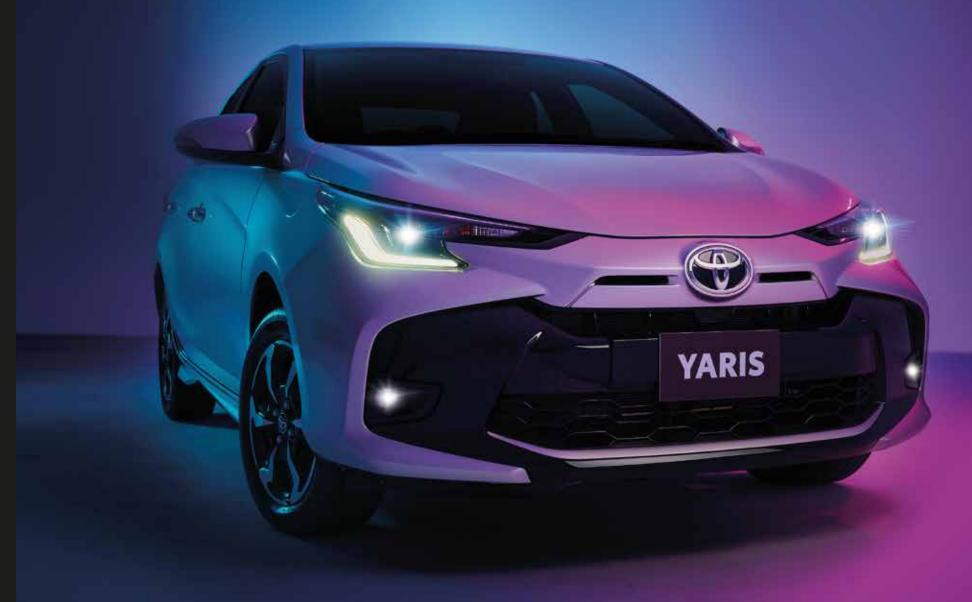

## MAKE VVAY FOR THE ALL-NEW TOYOTA YARIS

The all-new Toyota Yaris with its masterful blend of refined elegance and dynamic strength, is set to make waves in the sedan market. Its bold interlocked exterior and an integrated hammerhead upper design sets a stage for it to thrive. The seamless front-to-rear harmony not only enhances its impact, but also elevates its visual allure to new heights.

A rendition – a class apart, Yaris is all set to leave a lasting impression, and command all the attention. Its ready to assert its presence on the road, and all you can do is MAKE WAY for the all-new Toyota Yaris.

### MAKE WAY FOR STYLE

The exterior of the all-new Toyota Yaris exudes superiority, blending modern aesthetics with a powerful framework and elevated appearance. Its premium features and fresh look make a bold statement. The angled design, with interlocking sides and a sculpted trapezoidal center, creates a harmonious and striking 3D effect that allows Yaris to make a bold statement wherever it goes.

Illuminate your journey with bright LED lighting features, including hammerhead interlocked LED headlamps, Follow me home with auto cut, built-in Daytime Running Lights, and LED fog lamp bezel. Whether day or night, these advanced lighting features ensure clear vision and guide you confidently towards new adventures.