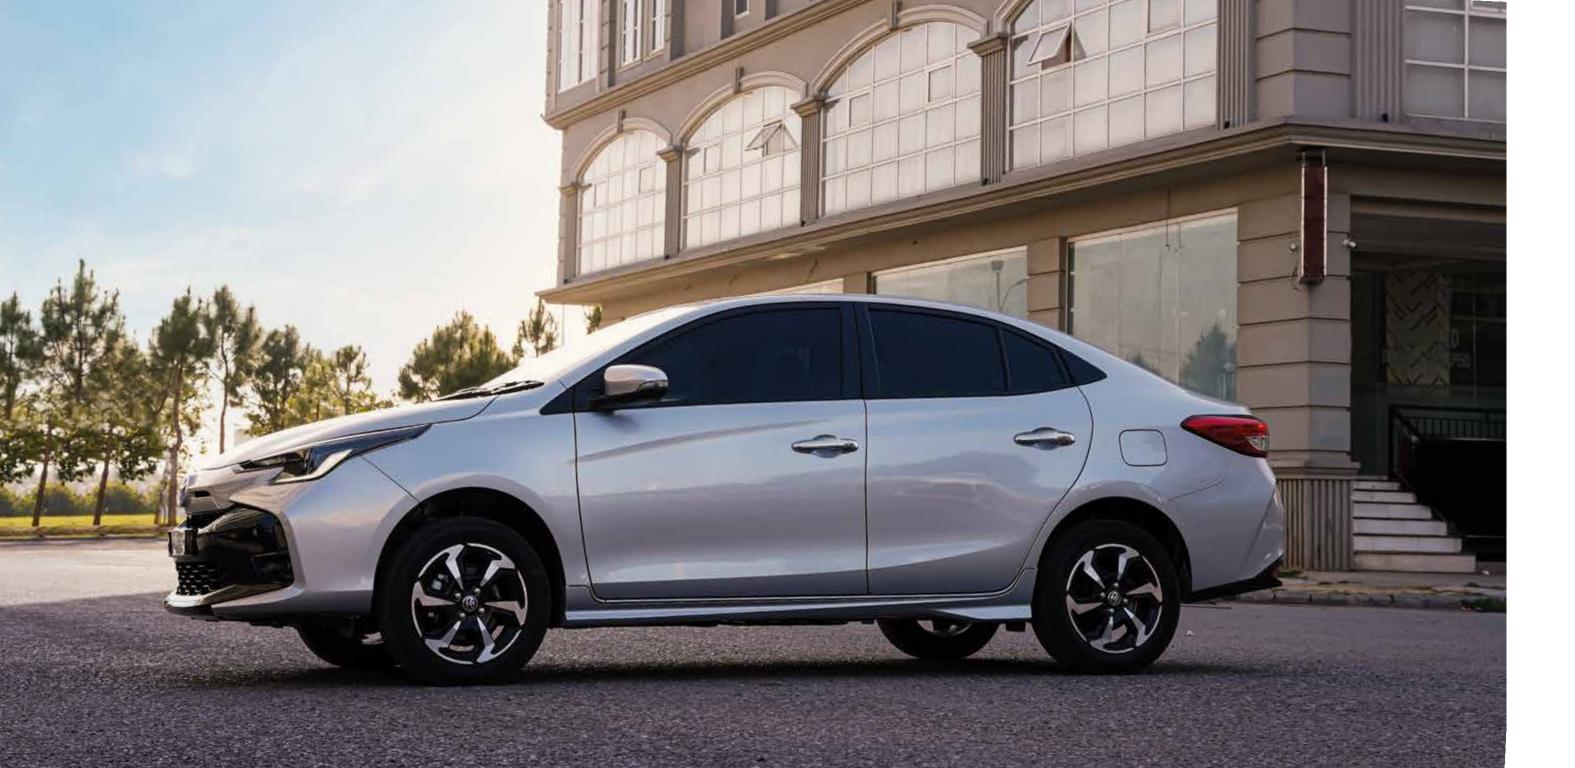

## MAKE VVAY FOR THE ALL-NEW TOYOTA YARIS

The all-new Toyota Yaris with its masterful blend of refined elegance and dynamic strength, is set to make waves in the sedan market. Its bold interlocked exterior and an integrated hammerhead upper design sets a stage for it to thrive. The seamless front-to-rear harmony not only enhances its impact, but also elevates its visual allure to new heights.

A rendition – a class apart, Yaris is all set to leave a lasting impression, and command all the attention. Its ready to assert its presence on the road, and all you can do is MAKE WAY for the all-new Toyota Yaris.

### MAKE WAY FOR STYLE

The exterior of the all-new Toyota Yaris exudes superiority, blending modern aesthetics with a powerful framework and elevated appearance. Its premium features and fresh look make a bold statement. The angled design, with interlocking sides and a sculpted trapezoidal center, creates a harmonious and striking 3D effect that allows Yaris to make a bold statement wherever it goes.