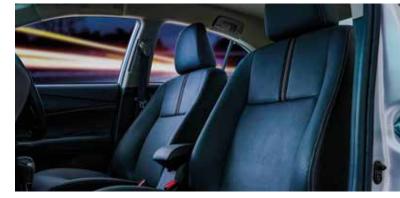

**EFFICIENT CRUISE CONTROL** 

**AUDIO & PHONE CONTROL SWITCHES** 

SMOOTH LEATHER STEERING WHEEL

MID CONTROL SWITCHES

Enjoy seamless connectivity with Apple CarPlay and Android Auto, complemented by the sleek black interior and premium PU stitch cover material, enhancing both style and comfort for a luxurious driving experience.

9" FLOATING DISPLAY WITH APPLE CARPLAY AND ANDROID AUTO

**LUXURIOUS BLACK INTERIOR** 

SUPERIOR PU WITH STITCH SEAT COVER MATERIAL

**6 ADVANCED SPEAKERS** 

Explore the interior convenience with ample storage options, including the console box, cupholders and glove box, while the spacious luggage tray ensures sufficient room for all your belongings, making every journey smooth and organized.