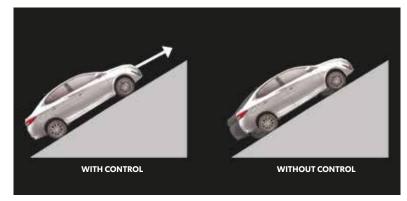

**VEHICLE STABILITY CONTROL** 

TRACTION CONTROL

**HILL START ASSIST** 

ANTI-LOCK BRAKING SYSTEM