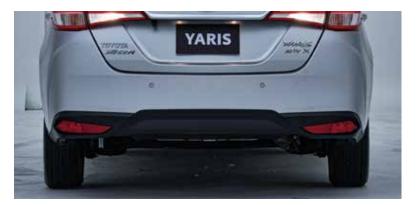

**DYNAMIC FRONT BUMPER & RADIATOR GRILL** 

STYLISH MACHINE FACE ALLOY RIMS

RETRACTABLE OUTSIDE REAR VIEW MIRRORS

Enhancing aerodynamics and aesthetics, the rear bumper with sharp gashes on both sides offers a sleek design and functionality, while the rear diffuser and lights provide striking illumination.

STYLISH REAR BUMPER

**REAR LIGHTS WITH LED LINE GUIDE** 

**REFINED REAR DIFFUSER** 

TRUNK CHROME GARNISH

Ride hassle-free with the Yaris, as we provide peace of mind with keyless smart entry, smart trunk button and shark fin antenna. With these features at your fingertips, experience effortless handling and seamless driving like never before.