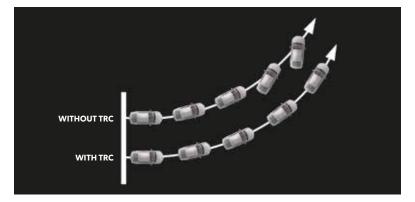

**VEHICLE STABILITY CONTROL** 

TRACTION CONTROL

**HILL START ASSIST** 

ANTI-LOCK BRAKING SYSTEM