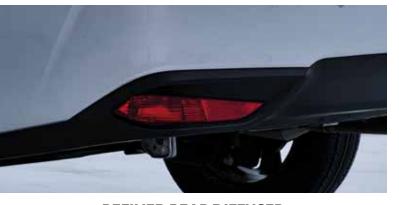

**DYNAMIC FRONT BUMPER & RADIATOR GRILL** 

STYLISH MACHINE FACE ALLOY RIMS

RETRACTABLE OUTSIDE REAR VIEW MIRRORS

Enhancing aerodynamics and aesthetics, the rear bumper with sharp gashes on both sides offers a sleek design and functionality, while the rear diffuser and lights provide striking illumination.

STYLISH REAR BUMPER

**REAR LIGHTS WITH LED LINE GUIDE** 

**REFINED REAR DIFFUSER** 

TRUNK CHROME GARNISH

Ride hassle-free with the Yaris, as we provide peace of mind with keyless smart entry, smart trunk button and shark fin antenna. With these features at your fingertips, experience effortless handling and seamless driving like never before.