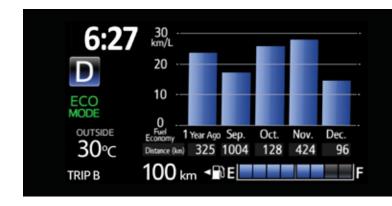

The MID system seamlessly integrates convenience into your driving experience, offering door open and close alerts, Eco wallet and fuel economy records, and comprehensive drive information at your fingertips.

Savings After Start

South Start

12345678

ODO 10,000 km

**DOOR OPEN & CLOSE ALERT** 

**ECO WALLET RECORD** 

**FUEL ECONOMY RECORD** 

**DRIVE INFO** 