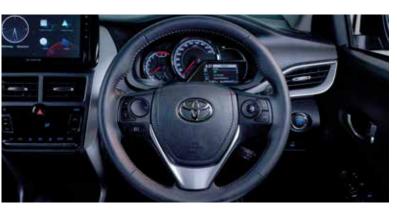

**PUSH START** 

**ECO MODE & SPORTS MODE** 

**AUTO AC WITH CLIMATE CONTROL** 

All-new Toyota Yaris, prioritizing comfort above all, enhances every journey with cruise control, smooth leather steering wheel and easy to use steering wheel switches, ensuring effortless driving every time.

**EFFICIENT CRUISE CONTROL** 

**AUDIO & PHONE CONTROL SWITCHES** 

SMOOTH LEATHER STEERING WHEEL

MID CONTROL SWITCHES

Enjoy seamless connectivity with Apple CarPlay and Android Auto, complemented by the sleek black interior and premium PU stitch cover material, enhancing both style and comfort for a luxurious driving experience.