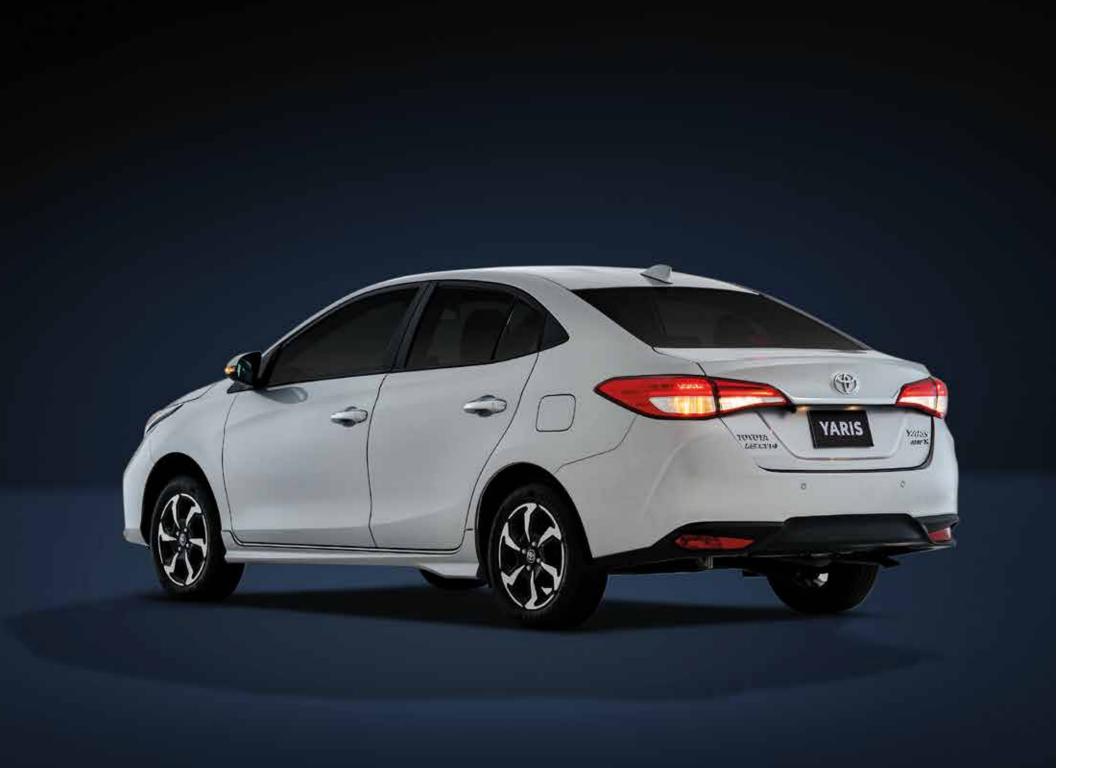

## MAKE VVAY FOR THE ALL-NEW TOYOTA YARIS

The all-new Toyota Yaris with its masterful blend of refined elegance and dynamic strength, is set to make waves in the sedan market. Its bold interlocked exterior and an integrated hammerhead upper design sets a stage for it to thrive. The seamless front-to-rear harmony not only enhances its impact, but also elevates its visual allure to new heights.

A rendition – a class apart, Yaris is all set to leave a lasting impression, and command all the attention. Its ready to assert its presence on the road, and all you can do is MAKE WAY for the all-new Toyota Yaris.

### MAKE WAY FOR STYLE

The exterior of the all-new Toyota Yaris exudes superiority, blending modern aesthetics with a powerful framework and elevated appearance. Its premium features and fresh look make a bold statement. The angled design, with interlocking sides and a sculpted trapezoidal center, creates a harmonious and striking 3D effect that allows Yaris to make a bold statement wherever it goes.