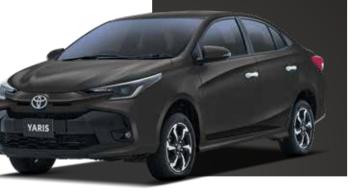

prehensive safety suite sets a new standard, guaranteeing a secure and confident driving experience.





Experience peace of mind on the road with essential safety features including rear parking sensors, three airbags, ISOFIX child seat anchors, and a rear camera, providing comprehensive protection for you and your passengers.



**3 AIRBAGS** 



**ISOFIX** 



SHARP REAR CAMERA



**REAR PARKING SENSORS** 

Ensure a safe and confident drive with advanced safety features such as traction control, hill start assist, anti-lock braking system, and vehicle stability control, providing enhanced stability and control on various road conditions.



**VEHICLE STABILITY CONTROL** 



TRACTION CONTROL



**HILL START ASSIST** 



ANTI-LOCK BRAKING SYSTEM



# MAKE WAY FOR COLORS



















### MAKEWAY for the all new TOYOTA YARIS



| SPECIFICATIONS                                                                                                                                                                                                                                                                                                                                                                               |                         | 1.3L GLI MT      | 1.3L GLI CVT                                | 1.3L ATIV MT