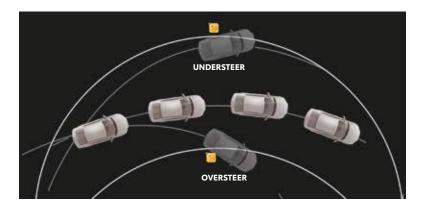

**VEHICLE STABILITY CONTROL** 

TRACTION CONTROL

**HILL START ASSIST** 

ANTI-LOCK BRAKING SYSTEM