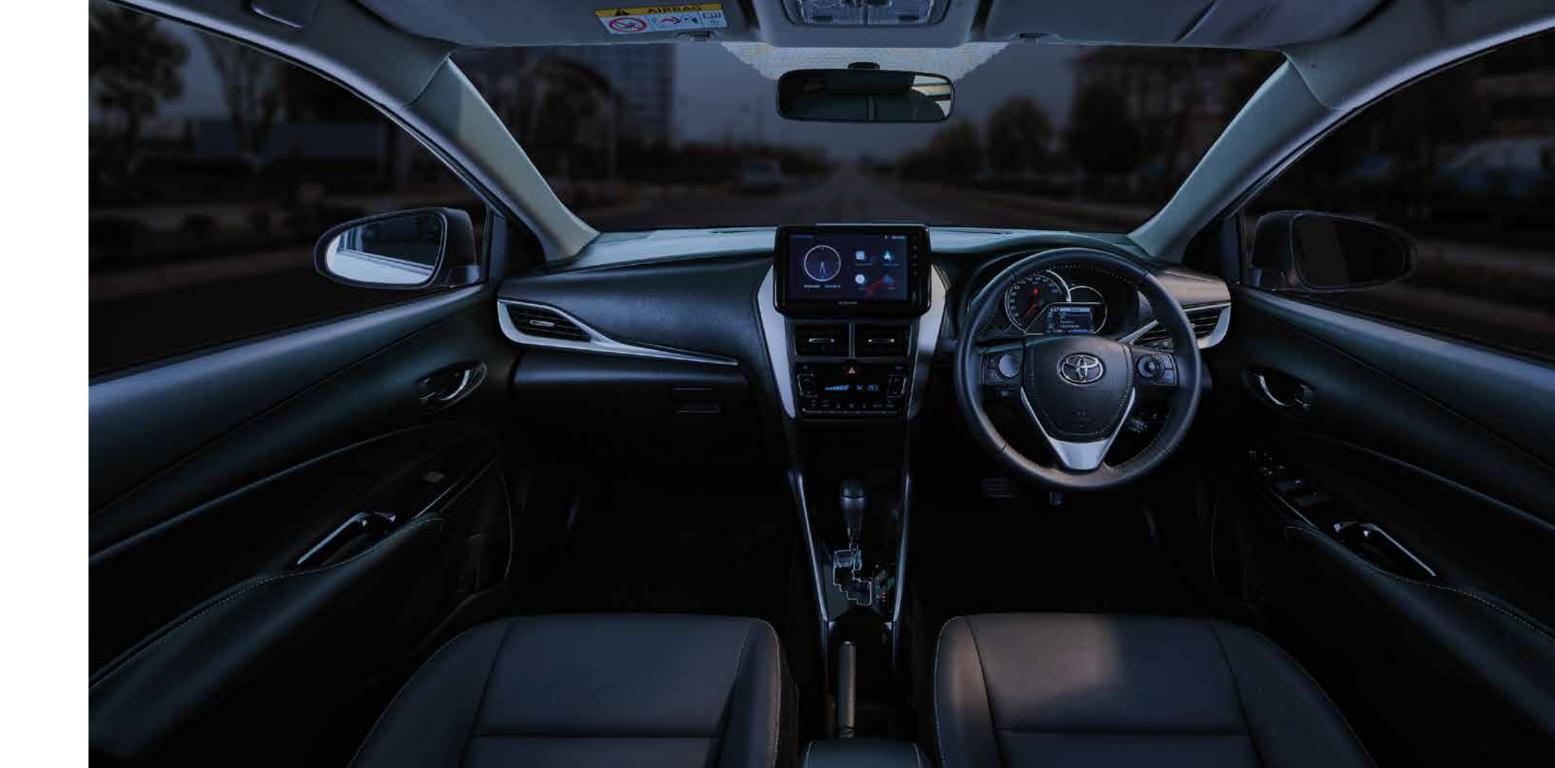

**EFFICIENT CRUISE CONTROL** 

**AUDIO & PHONE CONTROL SWITCHES** 

SMOOTH LEATHER STEERING WHEEL

MID CONTROL SWITCHES

Enjoy seamless connectivity with Apple CarPlay and Android Auto, complemented by the sleek black interior and premium PU stitch cover material, enhancing both style and comfort for a luxurious driving experience.

9" FLOATING DISPLAY WITH APPLE CARPLAY AND ANDROID AUTO

**LUXURIOUS BLACK INTERIOR** 

SUPERIOR PU WITH STITCH SEAT COVER MATERIAL

**6 ADVANCED SPEAKERS** 

Explore the interior convenience with ample storage options, including the console box, cupholders and glove box, while the spacious luggage tray ensures sufficient room for all your belongings, making every journey smooth and organized.