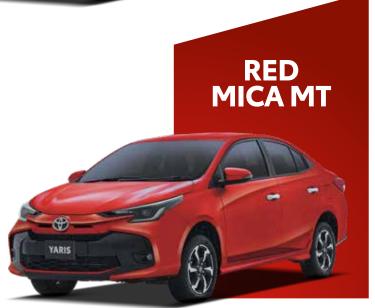

yle. The comprehensive safety suite sets a new standard, guaranteeing a secure and confident driving experience.





Experience peace of mind on the road with essential safety features including rear parking sensors, three airbags, ISOFIX child seat anchors, and a rear camera, providing comprehensive protection for you and your passengers.



**3 AIRBAGS** 



**ISOFIX** 



SHARP REAR CAMERA



**REAR PARKING SENSORS** 

Ensure a safe and confident drive with advanced safety features such as traction control, hill start assist, anti-lock braking system, and vehicle stability control, providing enhanced stability and control on various road conditions.



**VEHICLE STABILITY CONTROL** 



TRACTION CONTROL



**HILL START ASSIST** 



ANTI-LOCK BRAKING SYSTEM



# MAKE WAY FOR COLORS



















### MAKEWAY for the all new TOYOTA YARIS



| SPECIFICATIONS                                                                                                                                                                                                                                                                                                                                                                               |                         | 1.3L GLI MT      | 1.3L GLI CVT                                | 1.3L ATIV MT