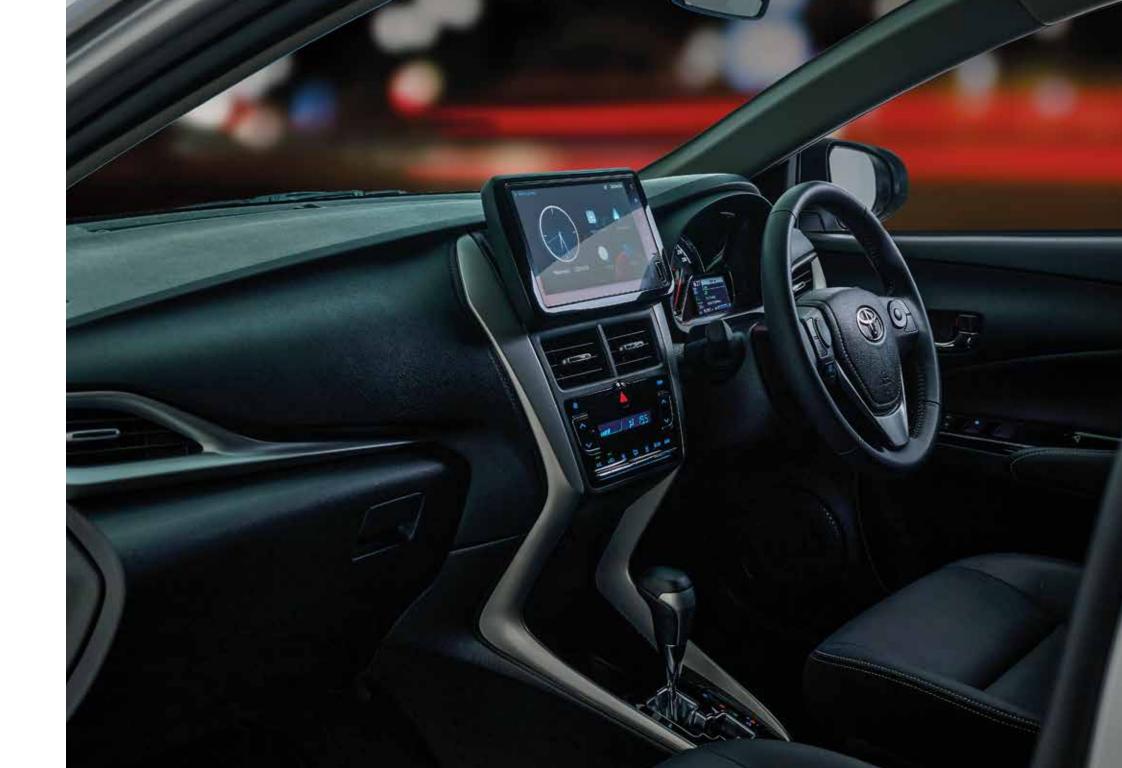

**EFFICIENT CRUISE CONTROL** 

**AUDIO & PHONE CONTROL SWITCHES** 

SMOOTH LEATHER STEERING WHEEL

MID CONTROL SWITCHES

Enjoy seamless connectivity with Apple CarPlay and Android Auto, complemented by the sleek black interior and premium PU stitch cover material, enhancing both style and comfort for a luxurious driving experience.

9" FLOATING DISPLAY WITH APPLE CARPLAY AND ANDROID AUTO

**LUXURIOUS BLACK INTERIOR** 

SUPERIOR PU WITH STITCH SEAT COVER MATERIAL

**6 ADVANCED SPEAKERS** 

Explore the interior convenience with ample storage options, including the console box, cupholders and glove box, while the spacious luggage tray ensures sufficient room for all your belongings, making every journey smooth and organized.