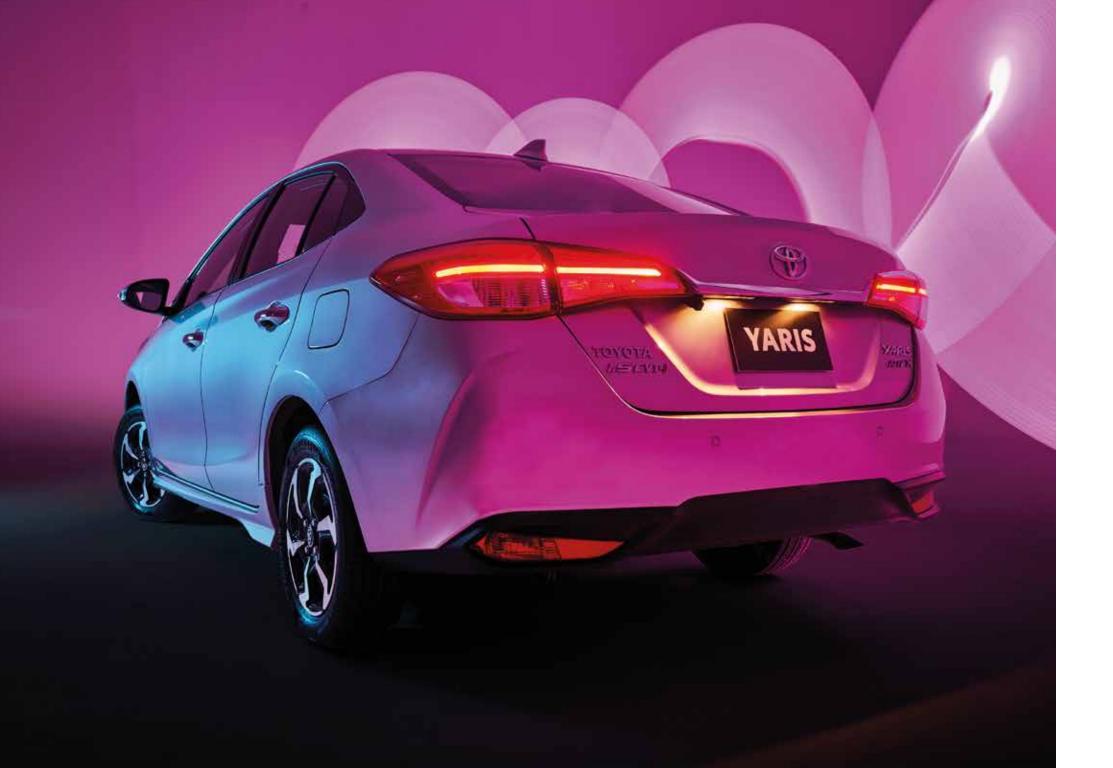

**DYNAMIC FRONT BUMPER & RADIATOR GRILL** 

STYLISH MACHINE FACE ALLOY RIMS

RETRACTABLE OUTSIDE REAR VIEW MIRRORS

Enhancing aerodynamics and aesthetics, the rear bumper with sharp gashes on both sides offers a sleek design and functionality, while the rear diffuser and lights provide striking illumination.

STYLISH REAR BUMPER

**REAR LIGHTS WITH LED LINE GUIDE** 

**REFINED REAR DIFFUSER** 

TRUNK CHROME GARNISH

Ride hassle-free with the Yaris, as we provide peace of mind with keyless smart entry, smart trunk button and shark fin antenna. With these features at your fingertips, experience effortless handling and seamless driving like never before.