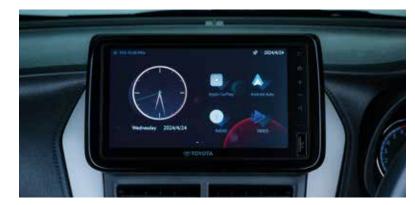

**EFFICIENT CRUISE CONTROL** 

**AUDIO & PHONE CONTROL SWITCHES** 

SMOOTH LEATHER STEERING WHEEL

MID CONTROL SWITCHES

Enjoy seamless connectivity with Apple CarPlay and Android Auto, complemented by the sleek black interior and premium PU stitch cover material, enhancing both style and comfort for a luxurious driving experience.

9" FLOATING DISPLAY WITH APPLE CARPLAY AND ANDROID AUTO

**LUXURIOUS BLACK INTERIOR** 

SUPERIOR PU WITH STITCH SEAT COVER MATERIAL

**6 ADVANCED SPEAKERS** 

Explore the interior convenience with ample storage options, including the console box, cupholders and glove box, while the spacious luggage tray ensures sufficient room for all your belongings, making every journey smooth and organized.