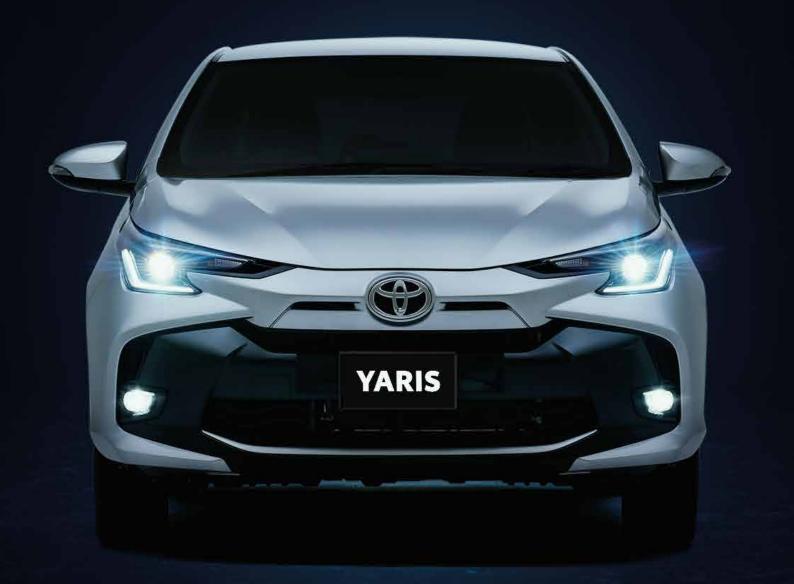

### MAKE WAY FOR STYLE

The exterior of the all-new Toyota Yaris exudes superiority, blending modern aesthetics with a powerful framework and elevated appearance. Its premium features and fresh look make a bold statement. The angled design, with interlocking sides and a sculpted trapezoidal center, creates a harmonious and striking 3D effect that allows Yaris to make a bold statement wherever it goes.

Illuminate your journey with bright LED lighting features, including hammerhead interlocked LED headlamps, Follow me home with auto cut, built-in Daytime Running Lights, and LED fog lamp bezel. Whether day or night, these advanced lighting features ensure clear vision and guide you confidently towards new adventures.

STYLISH HAMMERHEAD INTERLOCKED HEADLAMPS

FOLLOW ME HOME WITH AUTO CUT

**SLEEK BUILT-IN DAYTIME RUNNING LIGHTS** 

**LED FOG LAMP BEZEL** 

Make a bold statement with aesthetic front bumpers paired with an eye-catching radiator grill, stylish machine face alloy rims, and convenient retractable outside rear-view mirrors. These additions enhance the car's visual appeal and improve its functionality.