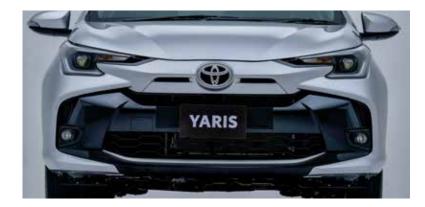

### MAKE WAY FOR STYLE

The exterior of the all-new Toyota Yaris exudes superiority, blending modern aesthetics with a powerful framework and elevated appearance. Its premium features and fresh look make a bold statement. The angled design, with interlocking sides and a sculpted trapezoidal center, creates a harmonious and striking 3D effect that allows Yaris to make a bold statement wherever it goes.

**DYNAMIC FRONT BUMPER & RADIATOR GRILL** 

STYLISH MACHINE FACE ALLOY RIMS

RETRACTABLE OUTSIDE REAR VIEW MIRRORS

Enhancing aerodynamics and aesthetics, the rear bumper with sharp gashes on both sides offers a sleek design and functionality, while the rear diffuser and lights provide striking illumination.