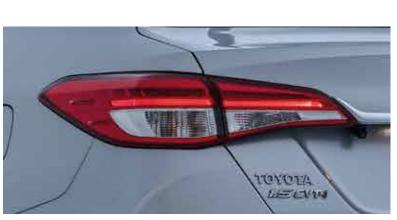

**DYNAMIC FRONT BUMPER & RADIATOR GRILL** 

STYLISH MACHINE FACE ALLOY RIMS

RETRACTABLE OUTSIDE REAR VIEW MIRRORS

Enhancing aerodynamics and aesthetics, the rear bumper with sharp gashes on both sides offers a sleek design and functionality, while the rear diffuser and lights provide striking illumination.

STYLISH REAR BUMPER

**REAR LIGHTS WITH LED LINE GUIDE** 

**REFINED REAR DIFFUSER** 

TRUNK CHROME GARNISH

Ride hassle-free with the Yaris, as we provide peace of mind with keyless smart entry, smart trunk button and shark fin antenna. With these features at your fingertips, experience effortless handling and seamless driving like never before.