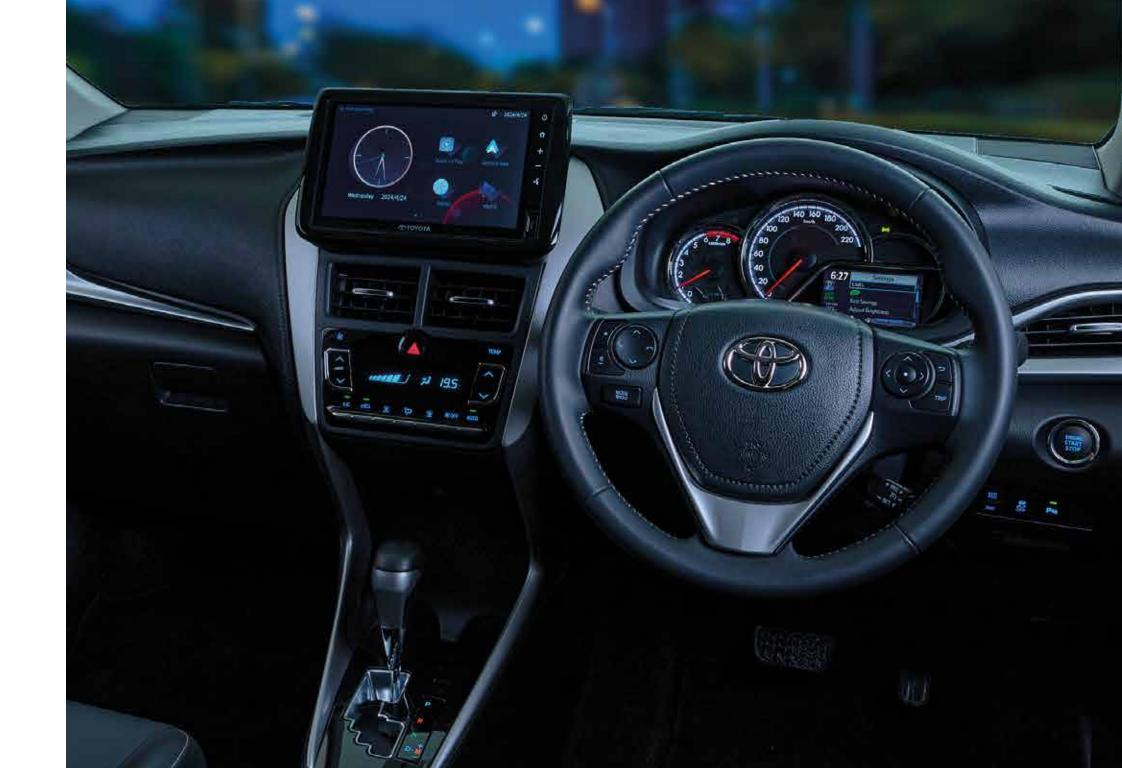

**EFFICIENT CRUISE CONTROL** 

**AUDIO & PHONE CONTROL SWITCHES** 

SMOOTH LEATHER STEERING WHEEL

MID CONTROL SWITCHES

Enjoy seamless connectivity with Apple CarPlay and Android Auto, complemented by the sleek black interior and premium PU stitch cover material, enhancing both style and comfort for a luxurious driving experience.

9" FLOATING DISPLAY WITH APPLE CARPLAY AND ANDROID AUTO

**LUXURIOUS BLACK INTERIOR** 

SUPERIOR PU WITH STITCH SEAT COVER MATERIAL

**6 ADVANCED SPEAKERS** 

Explore the interior convenience with ample storage options, including the console box, cupholders and glove box, while the spacious luggage tray ensures sufficient room for all your belongings, making every journey smooth and organized.