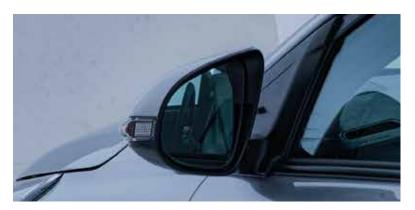

**DYNAMIC FRONT BUMPER & RADIATOR GRILL** 

STYLISH MACHINE FACE ALLOY RIMS

RETRACTABLE OUTSIDE REAR VIEW MIRRORS

Enhancing aerodynamics and aesthetics, the rear bumper with sharp gashes on both sides offers a sleek design and functionality, while the rear diffuser and lights provide striking illumination.