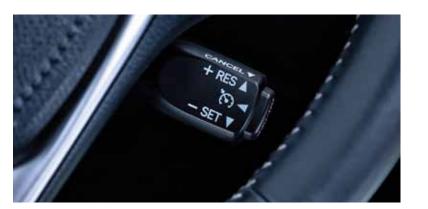

**EFFICIENT CRUISE CONTROL** 

**AUDIO & PHONE CONTROL SWITCHES** 

SMOOTH LEATHER STEERING WHEEL

MID CONTROL SWITCHES

Enjoy seamless connectivity with Apple CarPlay and Android Auto, complemented by the sleek black interior and premium PU stitch cover material, enhancing both style and comfort for a luxurious driving experience.