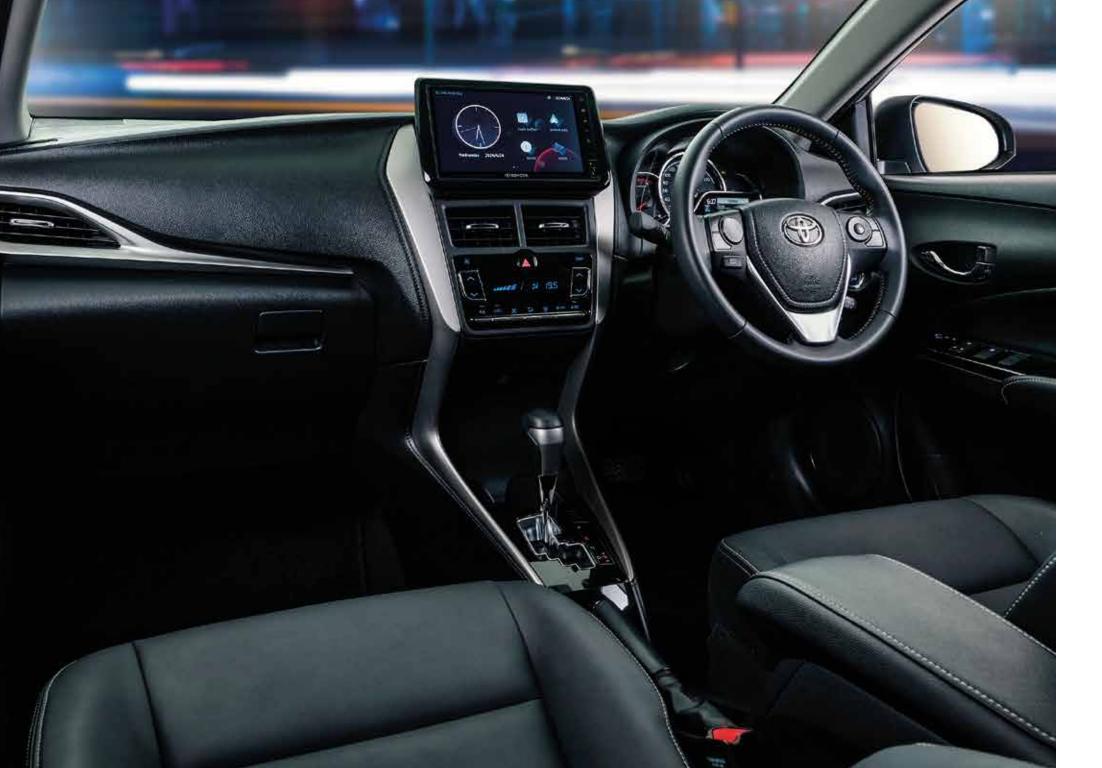

**EFFICIENT CRUISE CONTROL** 

**AUDIO & PHONE CONTROL SWITCHES** 

SMOOTH LEATHER STEERING WHEEL

MID CONTROL SWITCHES

Enjoy seamless connectivity with Apple CarPlay and Android Auto, complemented by the sleek black interior and premium PU stitch cover material, enhancing both style and comfort for a luxurious driving experience.

9" FLOATING DISPLAY WITH APPLE CARPLAY AND ANDROID AUTO

**LUXURIOUS BLACK INTERIOR** 

SUPERIOR PU WITH STITCH SEAT COVER MATERIAL

**6 ADVANCED SPEAKERS** 

Explore the interior convenience with ample storage options, including the console box, cupholders and glove box, while the spacious luggage tray ensures sufficient room for all your belongings, making every journey smooth and organized.