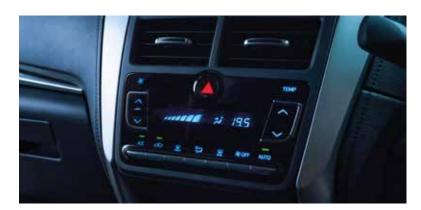

Throughout your journey, comfort is assured by the push-start ignition, multiple drive modes, and auto AC with climate control, offering personalized driving experiences to perfectly suit your preferences.

**PUSH START** 

**ECO MODE & SPORTS MODE** 

**AUTO AC WITH CLIMATE CONTROL** 

All-new Toyota Yaris, prioritizing comfort above all, enhances every journey with cruise control, smooth leather steering wheel and easy to use steering wheel switches, ensuring effortless driving every time.