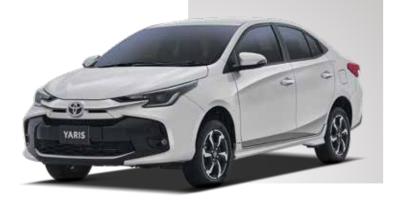

comprehensive safety suite sets a new standard, guaranteeing a secure and confident driving experience.





Experience peace of mind on the road with essential safety features including rear parking sensors, three airbags, ISOFIX child seat anchors, and a rear camera, providing comprehensive protection for you and your passengers.



**3 AIRBAGS** 



**ISOFIX** 



SHARP REAR CAMERA



**REAR PARKING SENSORS** 

Ensure a safe and confident drive with advanced safety features such as traction control, hill start assist, anti-lock braking system, and vehicle stability control, providing enhanced stability and control on various road conditions.



**VEHICLE STABILITY CONTROL** 



TRACTION CONTROL



**HILL START ASSIST** 



ANTI-LOCK BRAKING SYSTEM



# MAKE WAY FOR COLORS



















### MAKEWAY for the all new TOYOTA YARIS



| SPECIFICATIONS                                                                                                                                                                                                                                                                                                                                                                               |                         | 1.3L GLI MT      | 1.3L GLI CVT                                | 1.3L ATIV MT