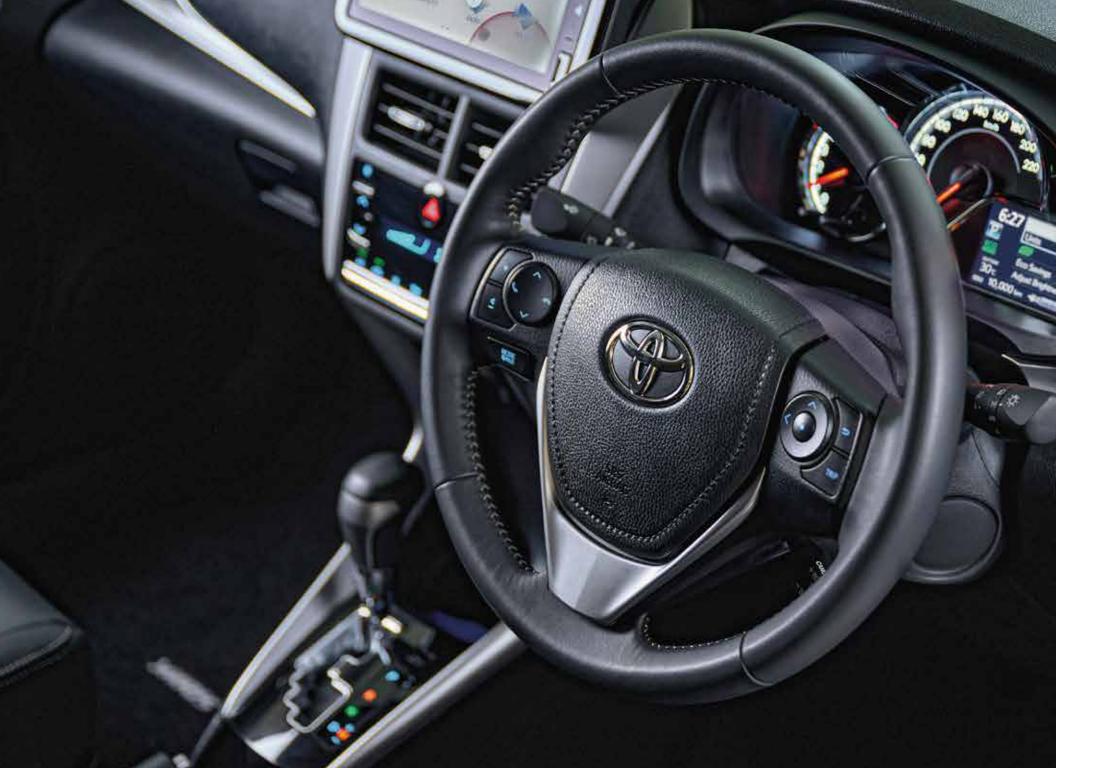

**PUSH START** 

**ECO MODE & SPORTS MODE** 

**AUTO AC WITH CLIMATE CONTROL** 

All-new Toyota Yaris, prioritizing comfort above all, enhances every journey with cruise control, smooth leather steering wheel and easy to use steering wheel switches, ensuring effortless driving every time.

**EFFICIENT CRUISE CONTROL** 

**AUDIO & PHONE CONTROL SWITCHES** 

SMOOTH LEATHER STEERING WHEEL

MID CONTROL SWITCHES

Enjoy seamless connectivity with Apple CarPlay and Android Auto, complemented by the sleek black interior and premium PU stitch cover material, enhancing both style and comfort for a luxurious driving experience.