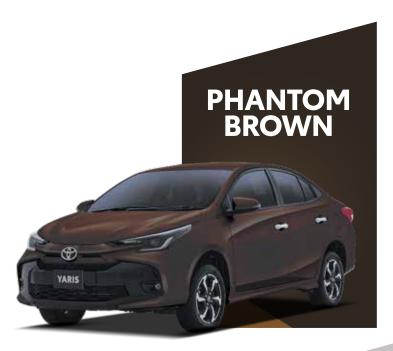

e. The comprehensive safety suite sets a new standard, guaranteeing a secure and confident driving experience.





Experience peace of mind on the road with essential safety features including rear parking sensors, three airbags, ISOFIX child seat anchors, and a rear camera, providing comprehensive protection for you and your passengers.



**3 AIRBAGS** 



**ISOFIX** 



SHARP REAR CAMERA



**REAR PARKING SENSORS** 

Ensure a safe and confident drive with advanced safety features such as traction control, hill start assist, anti-lock braking system, and vehicle stability control, providing enhanced stability and control on various road conditions.



**VEHICLE STABILITY CONTROL** 



TRACTION CONTROL



**HILL START ASSIST** 



ANTI-LOCK BRAKING SYSTEM



# MAKE WAY FOR COLORS



















### MAKEWAY for the all new TOYOTA YARIS



| SPECIFICATIONS                                                                                                                                                                                                                                                                                                                                                                               |                         | 1.3L GLI MT      | 1.3L GLI CVT                                | 1.3L ATIV MT