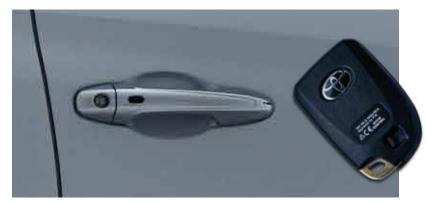

STYLISH REAR BUMPER

**REAR LIGHTS WITH LED LINE GUIDE** 

**REFINED REAR DIFFUSER** 

TRUNK CHROME GARNISH

Ride hassle-free with the Yaris, as we provide peace of mind with keyless smart entry, smart trunk button and shark fin antenna. With these features at your fingertips, experience effortless handling and seamless driving like never before.

**SMART ENTRY OUTSIDE HANDLES** 

**SMART TRUNK BUTTON** 

SHARK FIN ANTENNA