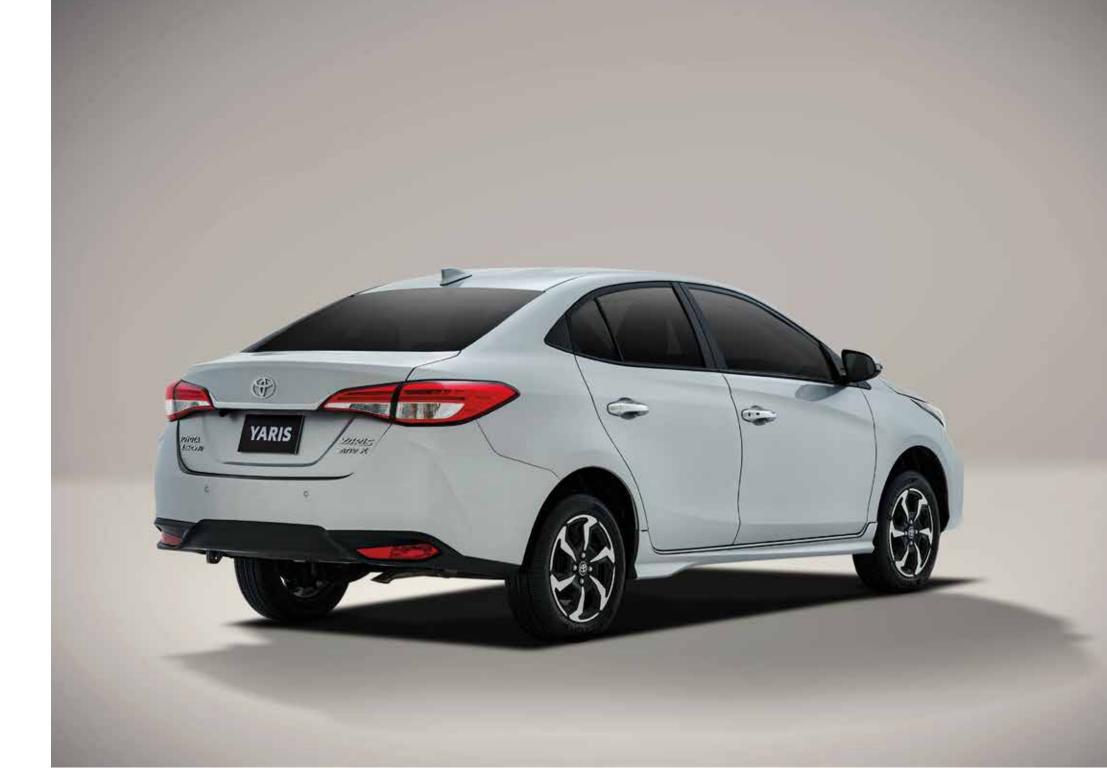

### MAKE WAY FOR STYLE

The exterior of the all-new Toyota Yaris exudes superiority, blending modern aesthetics with a powerful framework and elevated appearance. Its premium features and fresh look make a bold statement. The angled design, with interlocking sides and a sculpted trapezoidal center, creates a harmonious and striking 3D effect that allows Yaris to make a bold statement wherever it goes.

**DYNAMIC FRONT BUMPER & RADIATOR GRILL** 

STYLISH MACHINE FACE ALLOY RIMS

RETRACTABLE OUTSIDE REAR VIEW MIRRORS

Enhancing aerodynamics and aesthetics, the rear bumper with sharp gashes on both sides offers a sleek design and functionality, while the rear diffuser and lights provide striking illumination.

STYLISH REAR BUMPER

**REAR LIGHTS WITH LED LINE GUIDE** 

**REFINED REAR DIFFUSER** 

TRUNK CHROME GARNISH

Ride hassle-free with the Yaris, as we provide peace of mind with keyless smart entry, smart trunk button and shark fin antenna. With these features at your fingertips, experience effortless handling and seamless driving like never before.