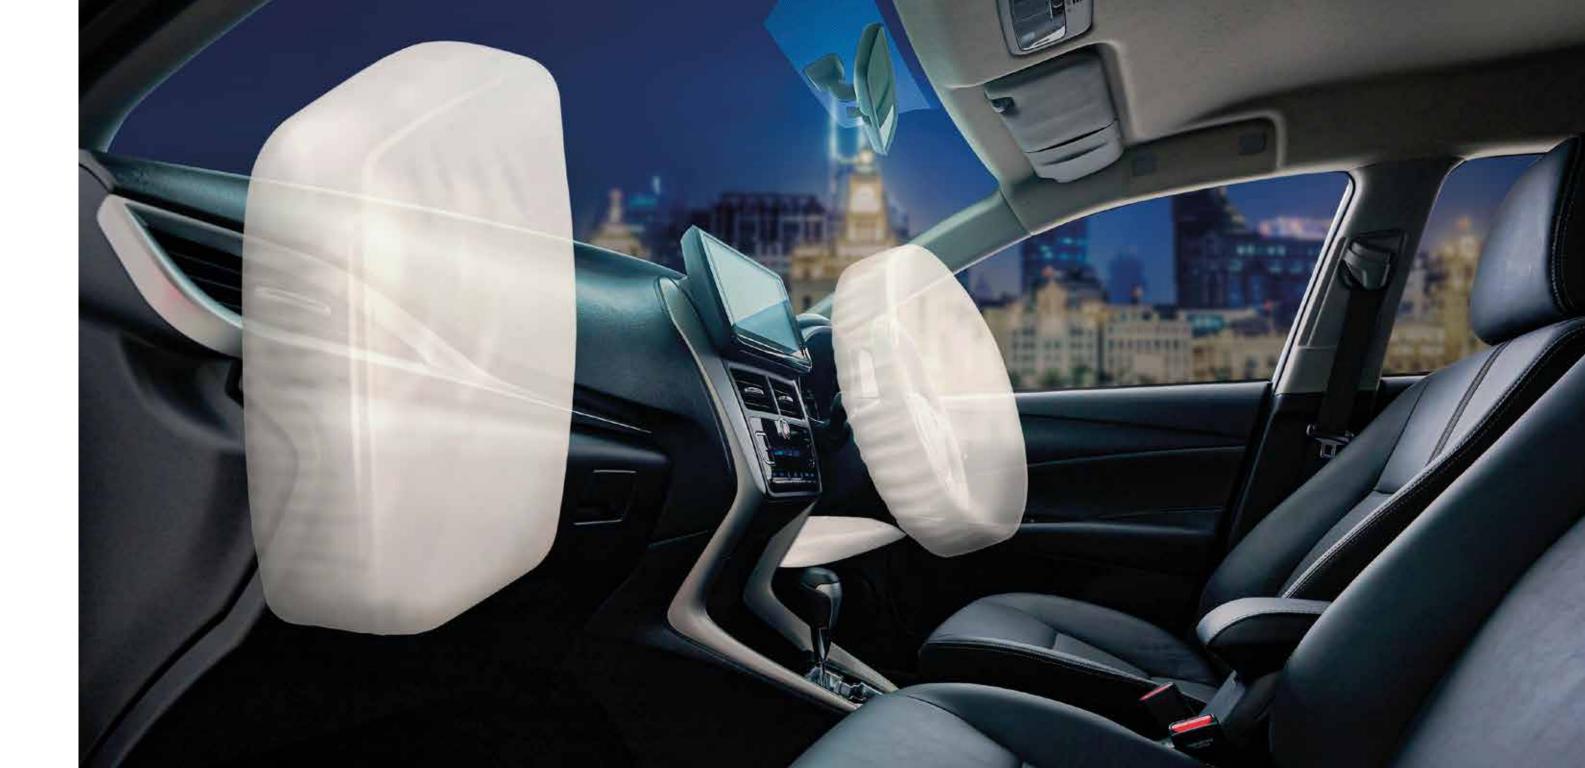

Experience peace of mind on the road with essential safety features including rear parking sensors, three airbags, ISOFIX child seat anchors, and a rear camera, providing comprehensive protection for you and your passengers.

**3 AIRBAGS** 

**ISOFIX** 

SHARP REAR CAMERA

**REAR PARKING SENSORS** 

Ensure a safe and confident drive with advanced safety features such as traction control, hill start assist, anti-lock braking system, and vehicle stability control, providing enhanced stability and control on various road conditions.