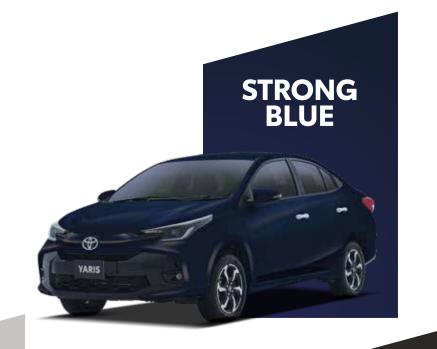

The comprehensive safety suite sets a new standard, guaranteeing a secure and confident driving experience.





Experience peace of mind on the road with essential safety features including rear parking sensors, three airbags, ISOFIX child seat anchors, and a rear camera, providing comprehensive protection for you and your passengers.



**3 AIRBAGS** 



**ISOFIX** 



SHARP REAR CAMERA



**REAR PARKING SENSORS** 

Ensure a safe and confident drive with advanced safety features such as traction control, hill start assist, anti-lock braking system, and vehicle stability control, providing enhanced stability and control on various road conditions.



**VEHICLE STABILITY CONTROL** 



TRACTION CONTROL



**HILL START ASSIST** 



ANTI-LOCK BRAKING SYSTEM



# MAKE WAY FOR COLORS



















### MAKEWAY for the all new TOYOTA YARIS



| SPECIFICATIONS                                                                                                                                                                                                                                                                                                                                                                               |                         | 1.3L GLI MT      | 1.3L GLI CVT                                | 1.3L ATIV MT