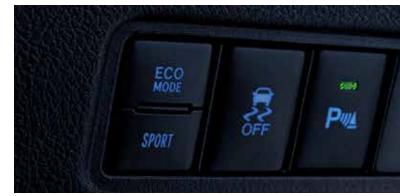

Throughout your journey, comfort is assured by the push-start ignition, multiple drive modes, and auto AC with climate control, offering personalized driving experiences to perfectly suit your preferences.

**PUSH START** 

**ECO MODE & SPORTS MODE** 

**AUTO AC WITH CLIMATE CONTROL** 

All-new Toyota Yaris, prioritizing comfort above all, enhances every journey with cruise control, smooth leather steering wheel and easy to use steering wheel switches, ensuring effortless driving every time.