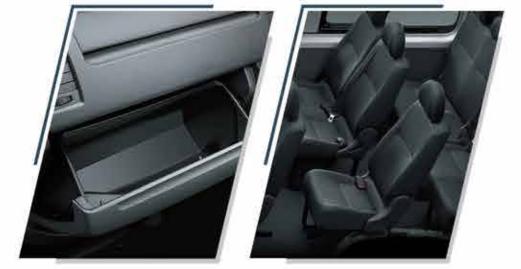

# Loaded with Features to Make Work-life Easier

Lower glove box

Reclining seats with seat belts

Front seats with headrests

4-spoke urethane steering wheel with manual tilt

Dual A/C controls

Dial controls with center buttons

New elegant front grille

Crystal headlamps

Sliding windows

06

High mount stop lamp

Single rear window wiper

Stylish rear lamps

Rear reclining seats with headrests (only available in High Roof)