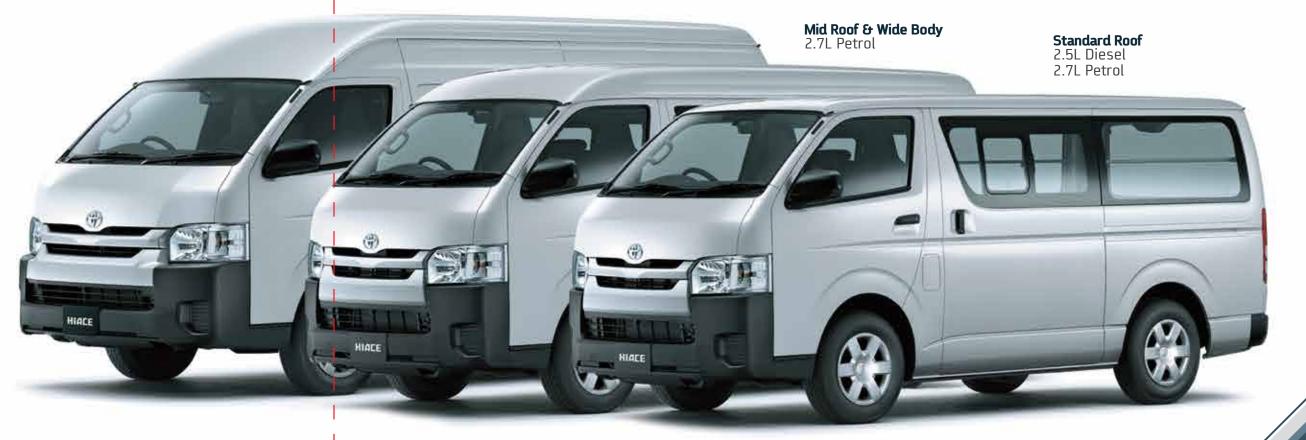

# A Choice of Body Styles

High Roof & Wide Body

2.5L Diesel

**6.2m**High Roof & Wide Body
[only in Diesel]

5.3m Mid Roof & Wide Body [only in Petrol] 5.0m Standard Roof

Standard Roof & Mid Roof seating style\*