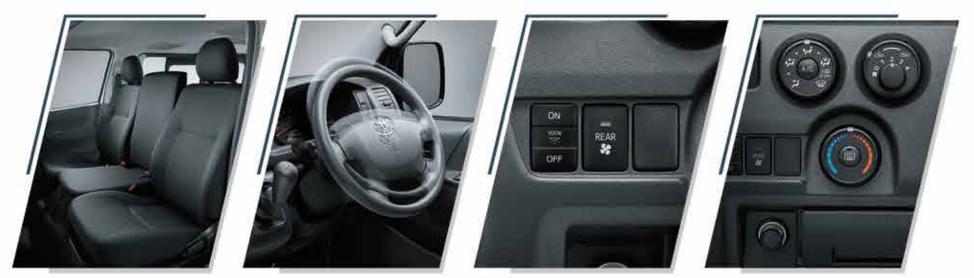

# Loaded with Features to Make Work-life Easier

Lower glove box

Reclining seats with seat belts

Front seats with headrests

4-spoke urethane steering wheel with manual tilt

Dual A/C controls

Dial controls with center buttons