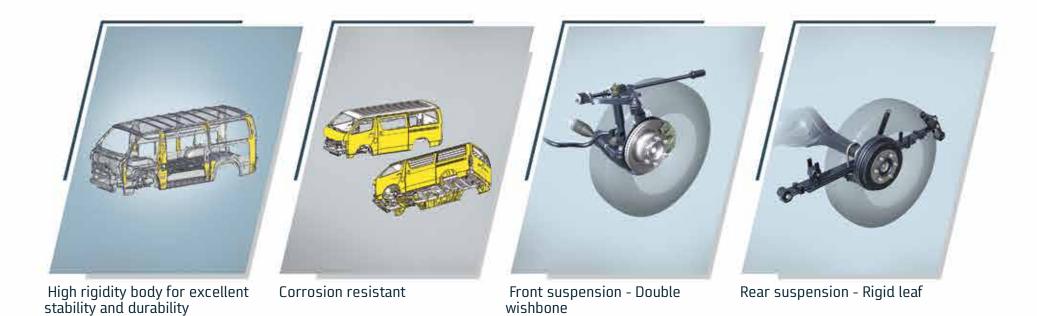

### **Excellent Resilience and Solidity**

The HIACE has a proven track record of durability with numerous design features. It includes safety system and impressive handling with dynamic stability for the passengers' satisfaction. Contributing to long-term reliability, it helps protect your vehicle investment and ensures your passengers' safety.