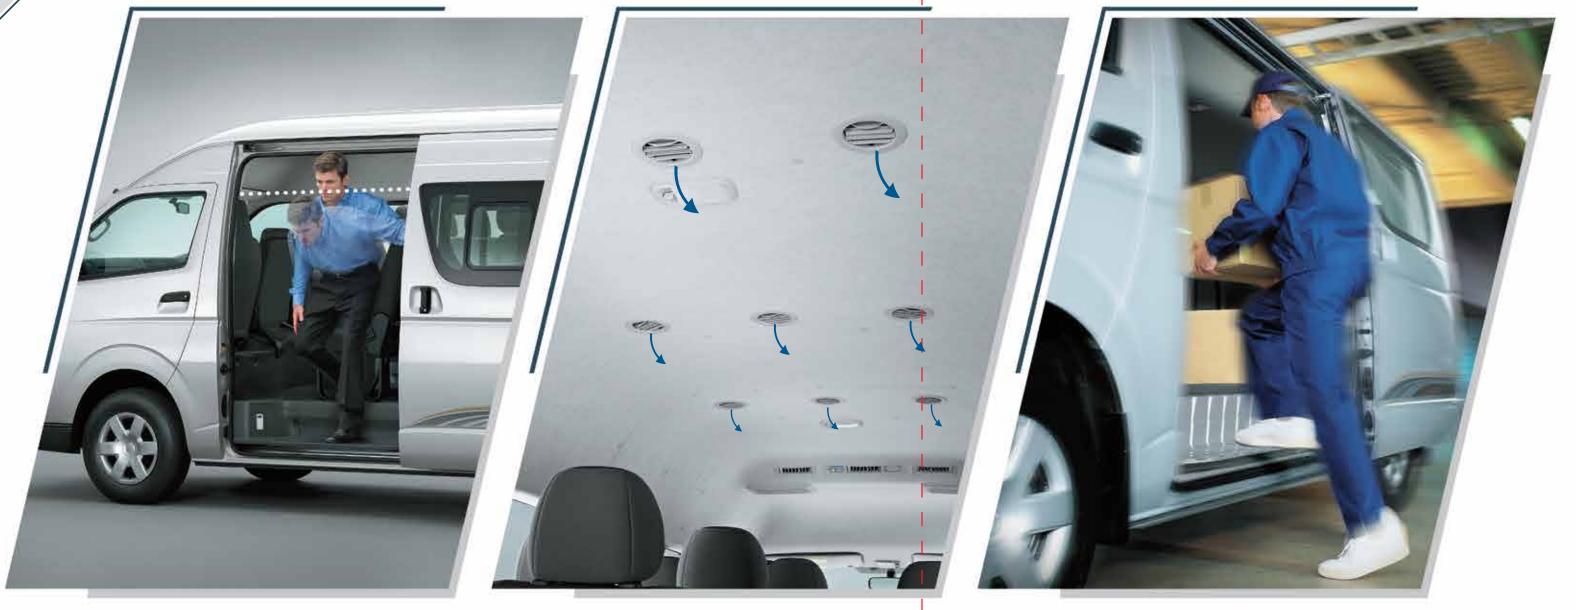

Class-Leading Capacity and Versatility

Spacious entry/exit

Dual A/C with separate air vents

Luggage space

# Passenger Space & Comfort

HIACE is a relaxing and a comfortable vehicle for passengers, for long rides with the advantage of headrests and safety belts, with which passengers can enjoy their pleasant journey safe and sound. HIACE's seat fabrics have been strengthened to withstand long-term wear and tear, giving you added confidence in its all-round durability. HIACE has been developed with functionality in mind, to be great to use and easy to live with. Whichever body design you pick, every HIACE delivers a hard-working combination of functionality, flexibility and comfort.