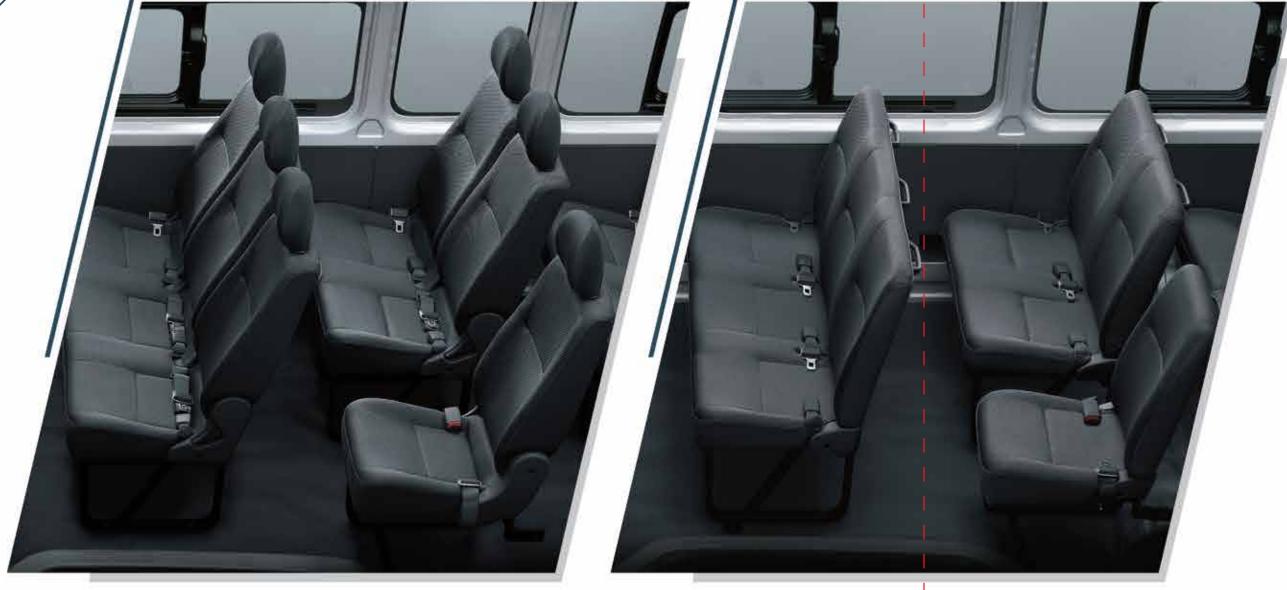

Standard Roof & Mid Roof seating style\*

# Passenger Space & Comfort

HIACE is a relaxing and a comfortable vehicle for passengers, for long rides with the advantage of headrests and safety belts, with which passengers can enjoy their pleasant journey safe and sound. HIACE's seat fabrics have been strengthened to withstand long-term wear and tear, giving you added confidence in its all-round durability. HIACE has been developed with functionality in mind, to be great to use and easy to live with. Whichever body design you pick, every HIACE delivers a hard-working combination of functionality, flexibility and comfort.