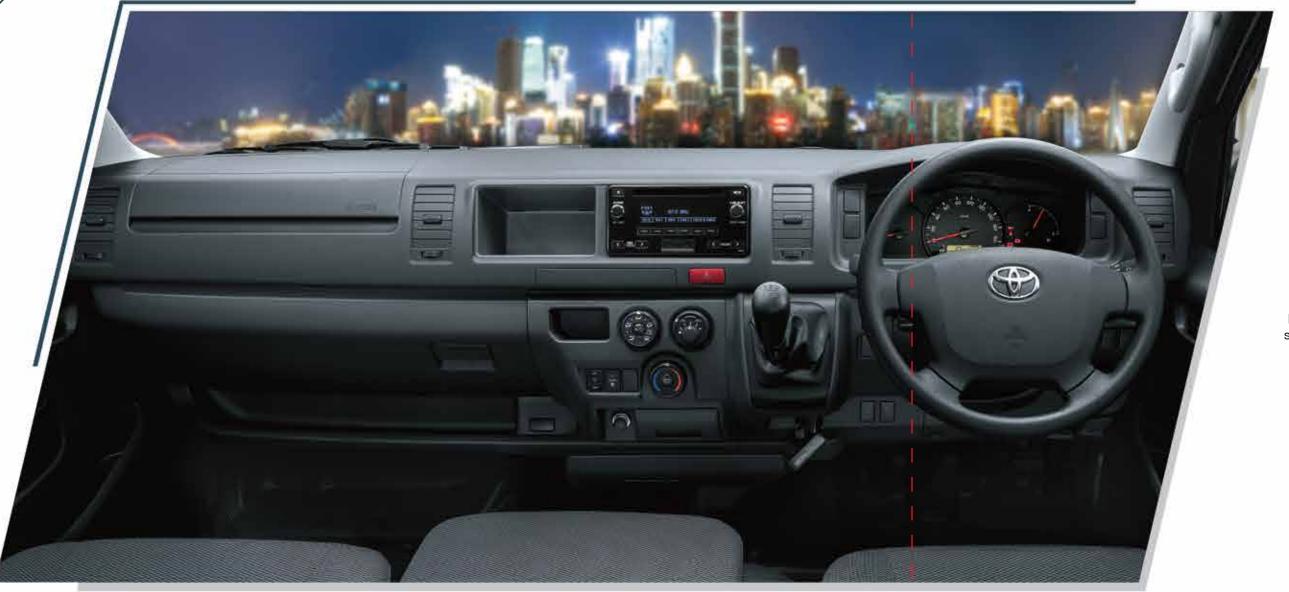

# **Intelligent Design for Easy Driving**

Intelligent design assures improved control and driving ease at all times. Essentials, indicators and switches are positioned for maximum visibility and intuitive operation and the panel-mounted shift lever allows pass-through access from either side of the cabin. Ergonomic seat design contributes to a fatigue-free driving experience on long trips and in stop-and-go city traffic, keeping you refreshed, alert and focused on the road ahead.

# Loaded with Features to Make Work-life Easier

Lower glove box

Reclining seats with seat belts

Front seats with headrests

4-spoke urethane steering wheel with manual tilt

Dual A/C controls

Dial controls with center buttons