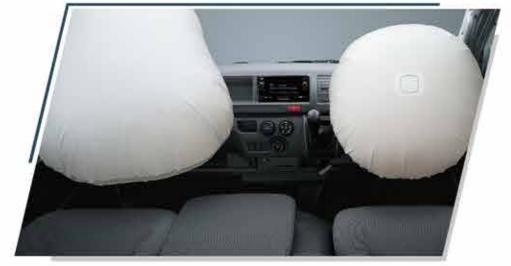

### Embedded Safety Features for the Ultimate Driving Pleasure

Driver and Front passenger seats' SRS (Supplemental Restraint System) airbags