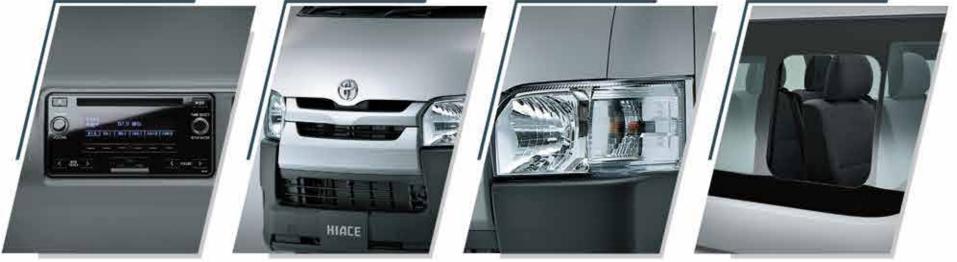

New elegant front grille

Crystal headlamps

Sliding windows

06

High mount stop lamp

Single rear window wiper

Stylish rear lamps

Rear reclining seats with headrests (only available in High Roof)