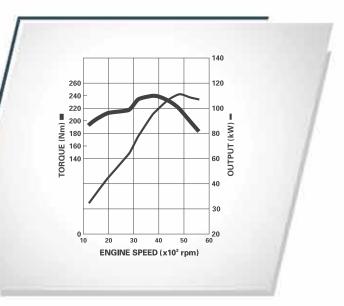

#### A Powerful and Fuel Efficient Engine Line-up

Choose from the powerful acceleration of a 2TR-FE, 2.7L Petrol engine, 2694cc, 16 Valve DOHC with VVT-i, or a 2KD-FTV, Diesel engine, 2494cc, 16 Valve DOHC.

#### **Tough for Heavy Duty Load**

Whatever the load, on whatever the road, HIACE performance will see you through. A choice of two different engines is available and both offer the outstanding power and reliability, for which we're famous, but the HIACE isn't just powerful, it's also surprisingly nimble with a small turning radius that makes it easy to manoeuvre.

|                               | Technical Specifications |                                      |                                                     |               |               |                                         |               |  |  |  |
|-------------------------------|--------------------------|--------------------------------------|-----------------------------------------------------|---------------|---------------|-----------------------------------------|---------------|--|--|--|
|                               | Engine                   | Р                                    | Petrol Models                                       |               |               | Diesel Models                           |               |  |  |  |
|                               | Body Type                | MID ROOF                             | STD F                                               |               | 1             |                                         | HIGH ROOF     |  |  |  |
|                               | Katashiki                | TRH213R-JEMDK                        | TRH203R-REMDK                                       | TRH203R-REMDK | KDH202R-REMDY | KDH202R-REMDY                           | KDH222R-LEMDY |  |  |  |
|                               | Suffix                   | TR-A2                                | TR-A1                                               | TR-01         | KDH-08        | KDH-09                                  | KDH-10        |  |  |  |
|                               | Variants                 | WITH A/                              | C                                                   | WITHO         | UT A/C        |                                         | WITH A/C      |  |  |  |
| Major Dimensions & Weight     |                          |                                      |                                                     |               |               |                                         |               |  |  |  |
| Overall                       | Length (mm)              | 4840                                 | 4695                                                |               |               | 5380                                    |               |  |  |  |
|                               | Width (mm)               | 1880                                 | 1695                                                |               |               |                                         | 1880          |  |  |  |
|                               | Height (mm)              | 2105                                 | 1980                                                |               |               |                                         | 2285          |  |  |  |
| Wheelbase                     | (mm)                     | 2570                                 | 2570                                                |               |               |                                         | 3110          |  |  |  |
| Tread                         | Front (mm)               | 1655                                 | 1470                                                |               |               |                                         | 1655          |  |  |  |
|                               | Rear (mm)                | 1650                                 | 1465                                                |               |               |                                         | 1650          |  |  |  |
| Overhang                      | Front (mm)               | 1190                                 | 1050                                                |               |               |                                         | 1190          |  |  |  |
|                               | Rear (mm)                | 1080                                 | 1075                                                |               |               |                                         | 1080          |  |  |  |
| Min. Running Ground Clearance | (mm)                     |                                      | 185                                                 |               |               |                                         |               |  |  |  |
| Fuel Tank Capacity            | Ltr                      |                                      | 70                                                  |               |               |                                         |               |  |  |  |
| Seating Capacity (persons)    |                          | 16                                   |                                                     | 1:            | 5             |                                         | 16            |  |  |  |
| Engine                        |                          |                                      |                                                     |               |               |                                         |               |  |  |  |
| Engine Model Code             |                          |                                      | 2TR-FE                                              |               |               | 2KD-FTV                                 |               |  |  |  |
| No. of Cyls & Arrangement     |                          |                                      |                                                     | 4 Cylinde     | ers, In line  |                                         |               |  |  |  |
| Displacement                  | (cm³)                    |                                      |                                                     |               |               | 2494                                    |               |  |  |  |
| Compression Ratio             |                          |                                      | 9.6 18.5                                            |               |               |                                         |               |  |  |  |
| Fuel System                   |                          | EFI Common Ra                        |                                                     |               |               | Туре                                    |               |  |  |  |
| Valve Mechanism               |                          | 16 Valve DOHC with VVT-i 16 Valve DO |                                                     |               |               | * * * * * * * * * * * * * * * * * * * * |               |  |  |  |
| Intake System                 |                          | Naturally Aspirated Turbochai        |                                                     |               |               | er                                      |               |  |  |  |
| Max. Output                   | (kW/RPM)                 | 111/4800 75/360                      |                                                     |               |               |                                         |               |  |  |  |
| Max. Torque                   | (Nm/RPM)                 | 241/3800 260/1600-2                  |                                                     |               |               | 100                                     |               |  |  |  |
| Emission Certification        | (1411)/11/10/            |                                      |                                                     | FUI           | I             |                                         |               |  |  |  |
| Brake Type                    | Front                    |                                      | EURO II  Ventilated Disc Brakes                     |               |               |                                         |               |  |  |  |
|                               | Rear                     |                                      | Ventuated Disc Brakes  Leading-Trailing Drum Brakes |               |               |                                         |               |  |  |  |
| Suspension Type               | Front                    | Double Wishbone                      |                                                     |               |               |                                         |               |  |  |  |
|                               | Rear                     | Leaf Spring Rigid Axle               |                                                     |               |               |                                         |               |  |  |  |
|                               | riedi                    | Lear Spring Rigid Axie  Hydraulic    |                                                     |               |               |                                         |               |  |  |  |
| Power Steering Type  Exterior |                          |                                      |                                                     | Tiya          | radiio        |                                         |               |  |  |  |
| Tyres & Disc Wheels           |                          |                                      |                                                     | 195/          | R15C          |                                         |               |  |  |  |
| Rear Window Wiper             |                          | 195/R15C  Intermittent               |                                                     |               |               |                                         |               |  |  |  |
| Outside Rear View Mirrors     |                          | 0 O                                  |                                                     |               |               |                                         |               |  |  |  |
| Headlamps                     |                          | Halogen                              |                                                     |               |               |                                         |               |  |  |  |
| Mud Guards                    |                          |                                      | naiogeri<br>0                                       |               |               |                                         |               |  |  |  |
| High Mount Stop Lamp          |                          | With LED                             |                                                     |               |               |                                         |               |  |  |  |
| Wheel Caps                    |                          | Full Cap                             |                                                     |               |               |                                         |               |  |  |  |
| Spare Tyre                    |                          | Ground Tyre                          |                                                     |               |               |                                         |               |  |  |  |
| Interior                      |                          |                                      |                                                     | G. Gai        |               |                                         |               |  |  |  |
| Steering Wheel                |                          |                                      |                                                     | 1-Spoke       | Urethane      |                                         |               |  |  |  |
| Inside Rear View Mirror       |                          |                                      | 4-Spoke Urethane                                    |               |               |                                         |               |  |  |  |
| Rear Window Defogger          |                          |                                      | Day & Night                                         |               |               |                                         |               |  |  |  |
| Audio                         |                          |                                      | With Timer  AM/FM, USB, 2SP                         |               |               |                                         |               |  |  |  |
| Console Box                   |                          |                                      | Center Seat Back with 2 Cup Holders                 |               |               |                                         |               |  |  |  |
| Room Lamps                    |                          |                                      |                                                     |               |               |                                         |               |  |  |  |
| Seat Material                 |                          | Front (1), Rear (1) w/Switches       |                                                     |               |               | Fabric                                  |               |  |  |  |
| Jeal Material                 |                          | Fabric                               |                                                     | vinyi         | Leatrier      |                                         | rabric        |  |  |  |