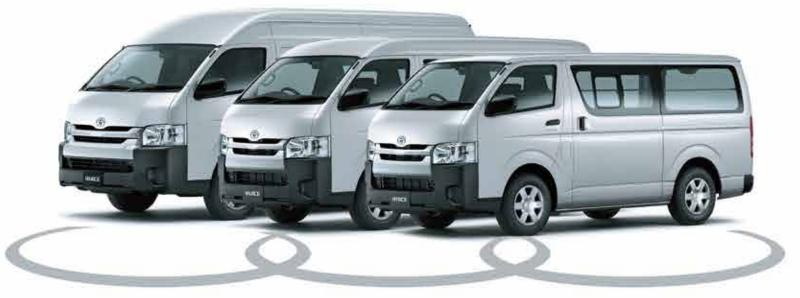

# A Choice of Body Styles

High Roof & Wide Body

2.5L Diesel

**6.2m**High Roof & Wide Body
[only in Diesel]

5.3m Mid Roof & Wide Body [only in Petrol] 5.0m Standard Roof