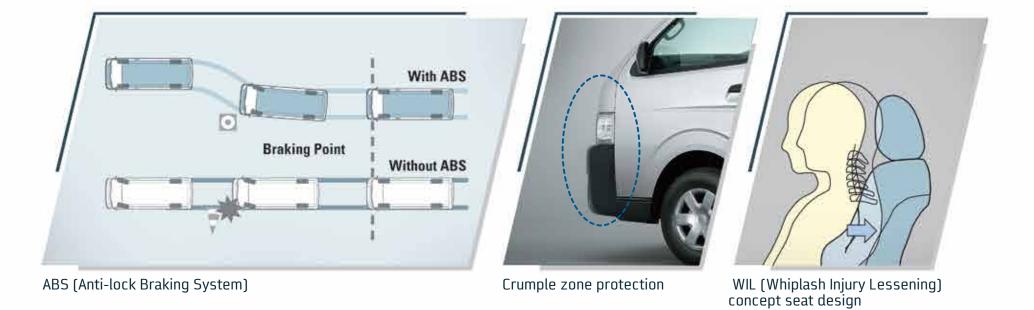

### Embedded Safety Features for the Ultimate Driving Pleasure

Driver and Front passenger seats' SRS (Supplemental Restraint System) airbags

### **Excellent Resilience and Solidity**

The HIACE has a proven track record of durability with numerous design features. It includes safety system and impressive handling with dynamic stability for the passengers' satisfaction. Contributing to long-term reliability, it helps protect your vehicle investment and ensures your passengers' safety.