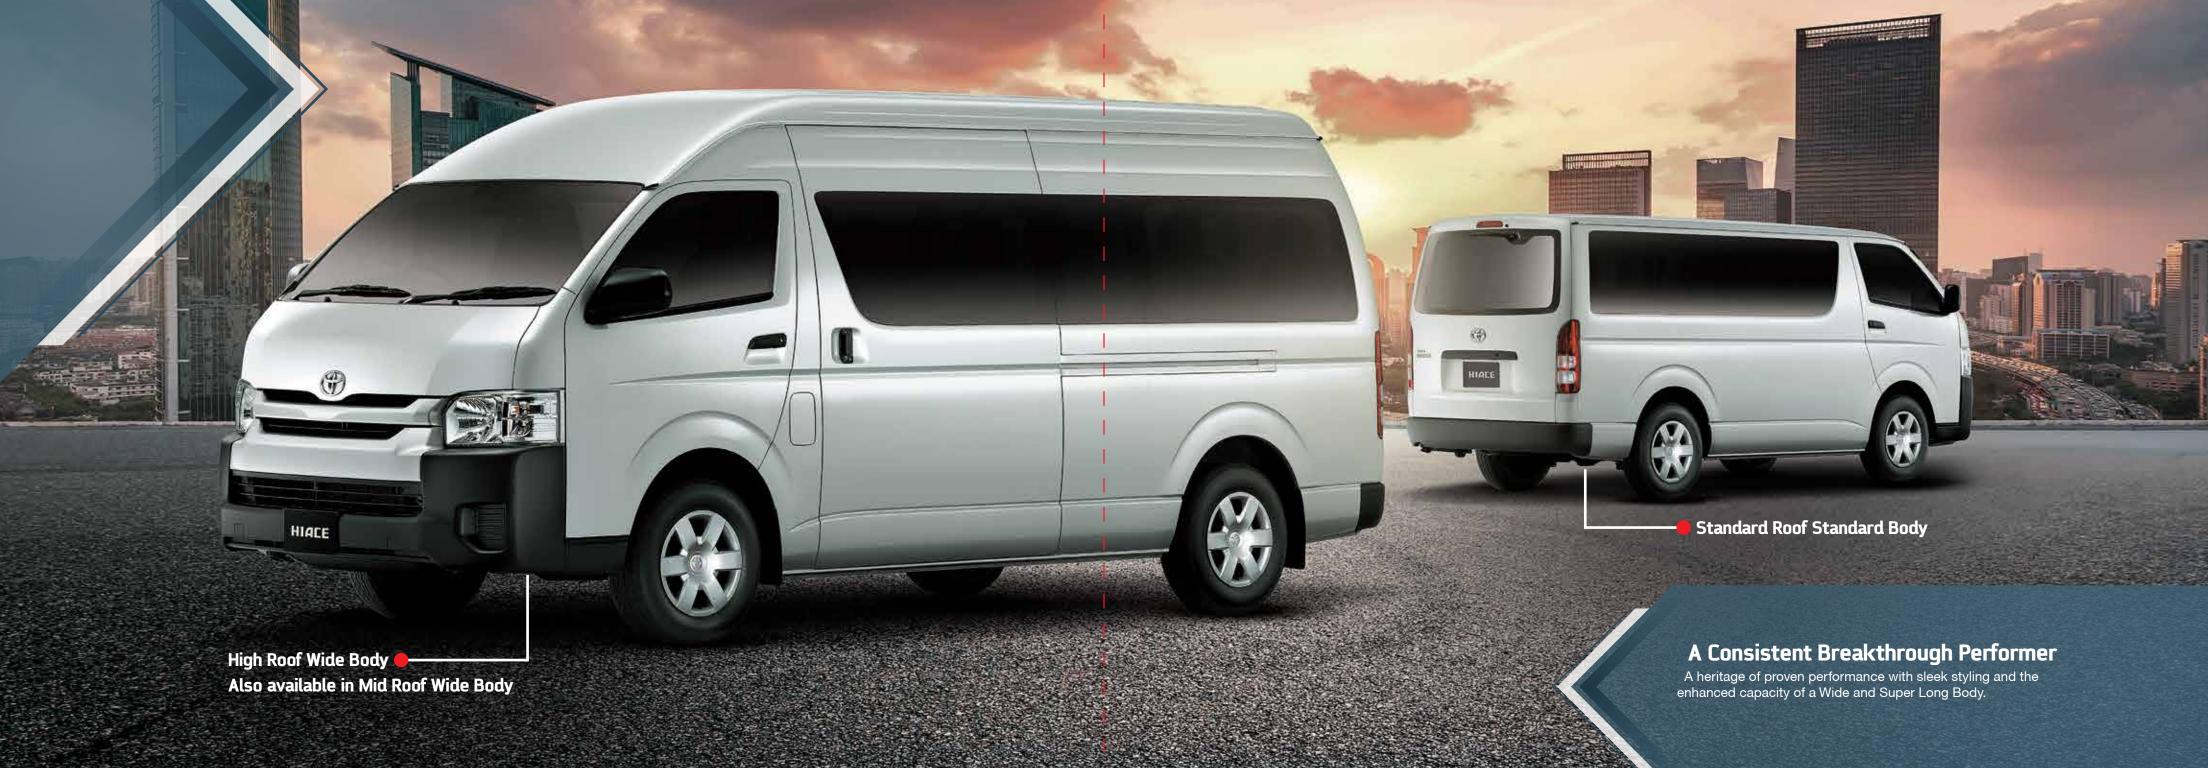

# A Choice of Body Styles

High Roof & Wide Body

2.5L Diesel

**6.2m**High Roof & Wide Body
[only in Diesel]

5.3m Mid Roof & Wide Body [only in Petrol] 5.0m Standard Roof

Standard Roof & Mid Roof seating style\*