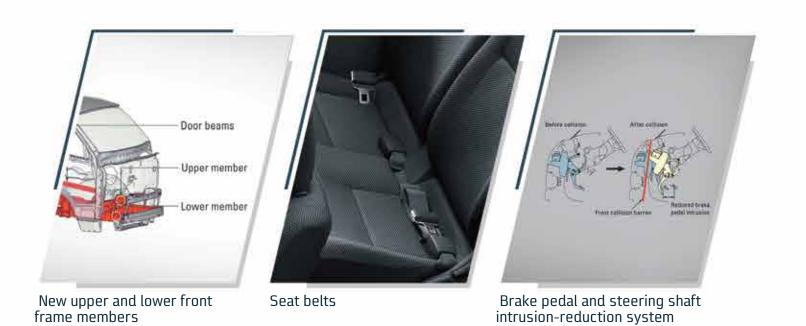

### **Excellent Resilience and Solidity**

The HIACE has a proven track record of durability with numerous design features. It includes safety system and impressive handling with dynamic stability for the passengers' satisfaction. Contributing to long-term reliability, it helps protect your vehicle investment and ensures your passengers' safety.