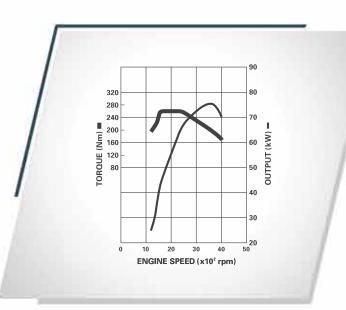

#### A Powerful and Fuel Efficient Engine Line-up

Choose from the powerful acceleration of a 2TR-FE, 2.7L Petrol engine, 2694cc, 16 Valve DOHC with VVT-i, or a 2KD-FTV, Diesel engine, 2494cc, 16 Valve DOHC.

#### **Tough for Heavy Duty Load**

Whatever the load, on whatever the road, HIACE performance will see you through. A choice of two different engines is available and both offer the outstanding power and reliability, for which we're famous, but the HIACE isn't just powerful, it's also surprisingly nimble with a small turning radius that makes it easy to manoeuvre.